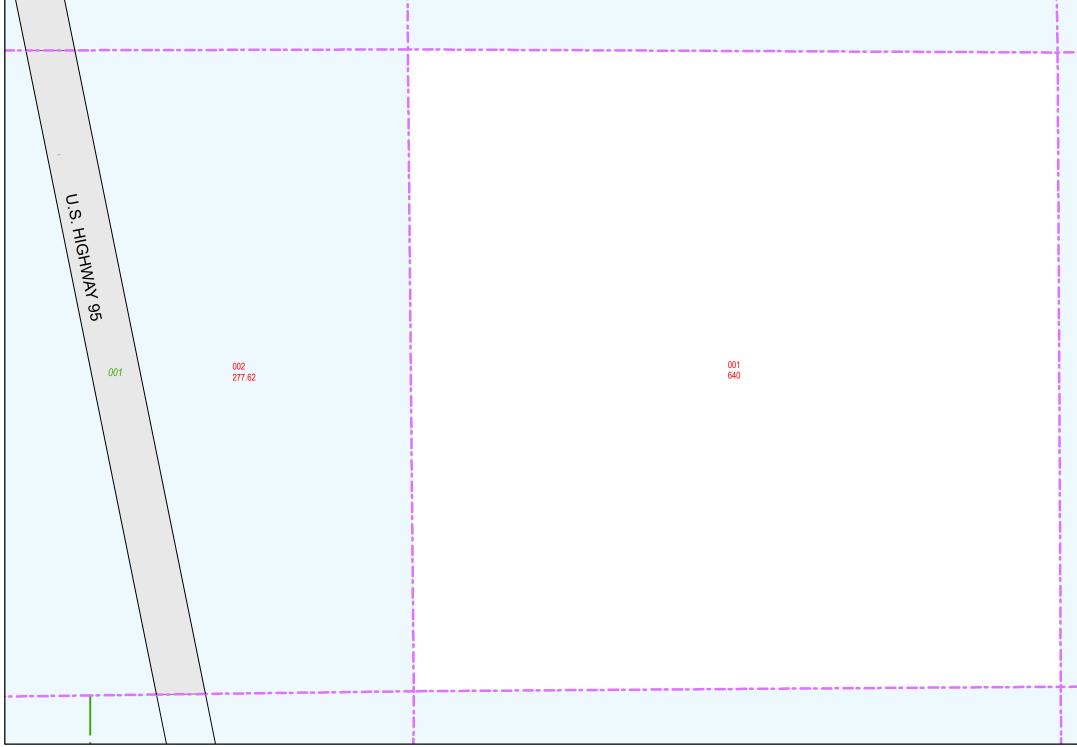

| NOTES | This map is for assessment use only and does NOT represent a survey.                                                       |  | ASS | ASSESSOR'S PARCELS - CLARK COUNTY, NV.<br>Briana Johnson - Assessor                                                                       |                                     |            | 5 T31S R64E |                   |   |
|-------|----------------------------------------------------------------------------------------------------------------------------|--|-----|-------------------------------------------------------------------------------------------------------------------------------------------|-------------------------------------|------------|-------------|-------------------|---|
|       | but only contains the information required for assessment. See the recorded documents for more detailed legal information. |  |     | PARCEL BOUNDARY<br>SUB BOUNDARY<br>PM/LD BOUNDARY<br>ROAD EASEMENT<br>NON-PARCEL LOT LINE<br>MATCH / LEADER LINE<br>HISTORIC SUB BOUNDARY | 001 PARCEL NUMER<br>1.00 ACREAGE    | 254<br>261 | 260         | 256<br>259<br>263 |   |
|       | USE THIS SCALE(FEET) WHEN MAP REDUCED FROM 11X17 ORIGINAL<br>0 100 200 400 600 800                                         |  |     | HISTORIC PM/LD BOUNDARY<br>SECTION LINE                                                                                                   | 5 LOT NUMBER<br>GL5 GOV. LOT NUMBER | Scal       | e: 1" =     | 800'              | R |