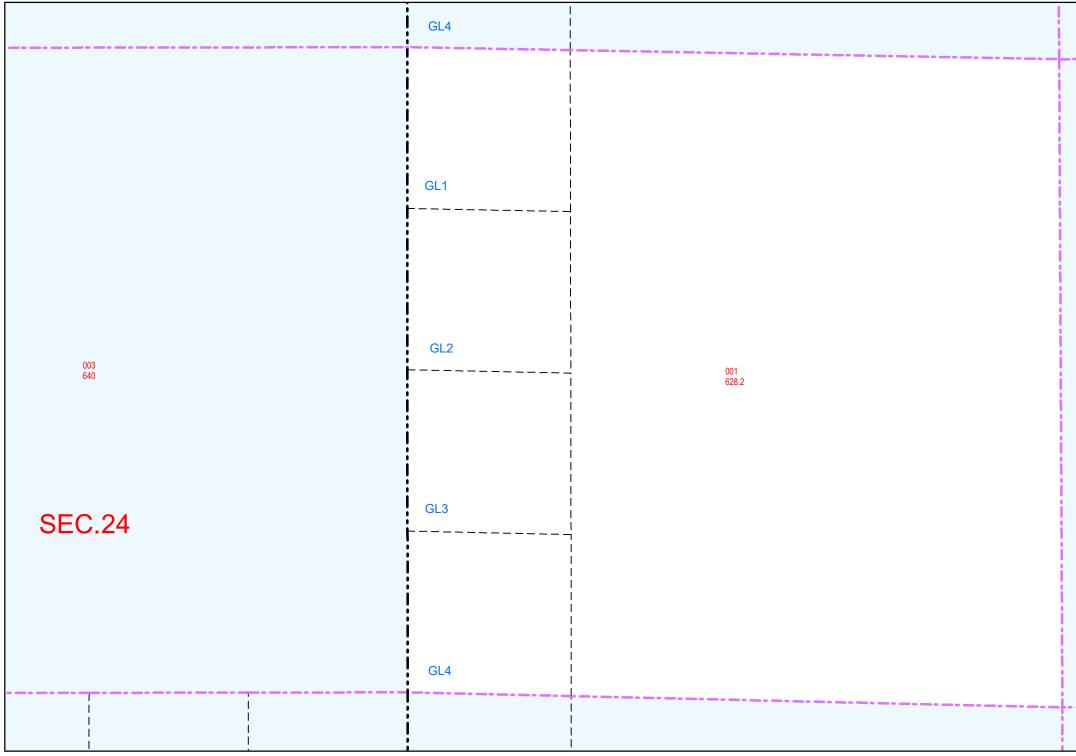

|       | This map is for assessment use only and does NOT represent a survey.<br>No liability is assumed for the accuracy of the data deliniated herein.                                                                                                                                                                                                                                                  | 2 | ASS        | ASSESSOR'S PARCELS - CLARK COUNTY, NV<br>Briana Johnson - Assessor                                                                                                                   |                                                                                                                                                                         | 8 T30S R63E | SEC. |
|-------|--------------------------------------------------------------------------------------------------------------------------------------------------------------------------------------------------------------------------------------------------------------------------------------------------------------------------------------------------------------------------------------------------|---|------------|--------------------------------------------------------------------------------------------------------------------------------------------------------------------------------------|-------------------------------------------------------------------------------------------------------------------------------------------------------------------------|-------------|------|
| NOTES | Information on roads and other non-assessed parcels may be obtained from the Road Document Listing in the Assessor's Office.<br>This map is compiled from official records, including surveys and deeds, but only contains the information required for assessment. See the recorded documents for more detailed legal information.<br>USE THIS SCALE(FEET) WHEN MAP REDUCED FROM 11X17 ORIGINAL |   | MAP LEGEND | PARCEL BOUNDARY<br>SUB BOUNDARY<br>PM/LD BOUNDARY<br>ROAD EASEMENT<br>NON-PARCEL LOT LINE<br>MATCH / LEADER LINE<br>HISTORIC SUB BOUNDARY<br>HISTORIC PM/LD BOUNDARY<br>SECTION LINE | 001 ROAD ID NUMBER   001 PARCEL NUMER   1.00 ACREAGE   202 PARCEL SUB/SEQ NUMBER   PB 24-45 PLAT RECORDING NUMBER   5 BLOCK NUMBER   5 LOT NUMBER   6L5 GOV. LOT NUMBER |             | R    |

| $\begin{array}{c ccccccccccccccccccccccccccccccccccc$ | ALL SEC     8   4   8   4     5   1   5   1     6   2   6   2     7   3   7   3     8   4   8   4     5   1   5   1 | 254-19-0 |
|-------------------------------------------------------|---------------------------------------------------------------------------------------------------------------------|----------|
|                                                       |                                                                                                                     |          |
|                                                       |                                                                                                                     |          |
|                                                       |                                                                                                                     |          |
|                                                       |                                                                                                                     |          |
|                                                       |                                                                                                                     |          |
|                                                       |                                                                                                                     |          |
|                                                       |                                                                                                                     |          |
|                                                       |                                                                                                                     |          |
|                                                       |                                                                                                                     |          |
|                                                       |                                                                                                                     |          |
|                                                       |                                                                                                                     | 001      |
|                                                       |                                                                                                                     | 640      |
|                                                       |                                                                                                                     |          |
|                                                       |                                                                                                                     |          |
|                                                       |                                                                                                                     |          |