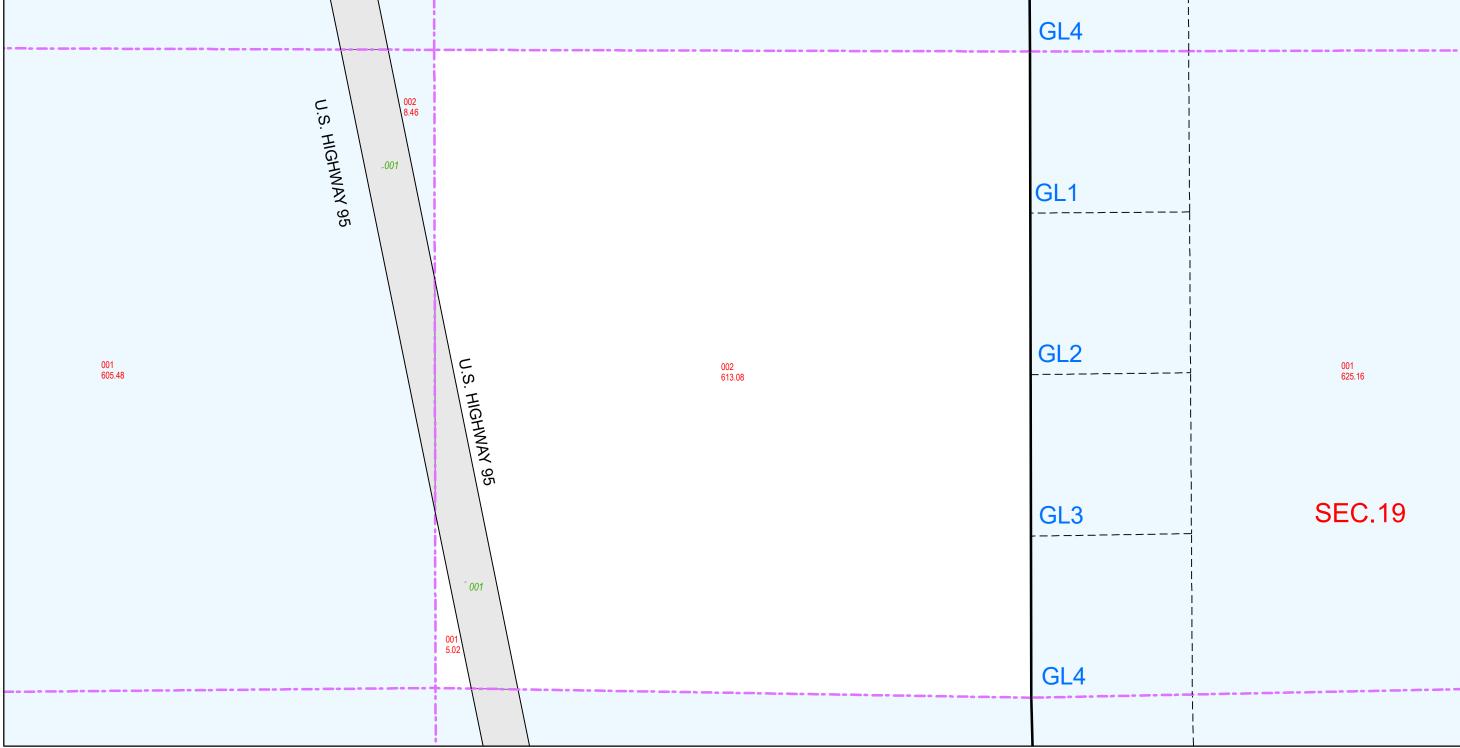

| NOTES |  |  | ASSESSOR'S PARCELS - CLARK COUNTY, NV.<br>Briana Johnson - Assessor |                                                                                                                                           |                                        | 8 T29S R63E                   |                            | SEC. |
|-------|--|--|---------------------------------------------------------------------|-------------------------------------------------------------------------------------------------------------------------------------------|----------------------------------------|-------------------------------|----------------------------|------|
|       |  |  | בו<br>סי                                                            | PARCEL BOUNDARY<br>SUB BOUNDARY<br>PM/LD BOUNDARY<br>ROAD EASEMENT<br>NON-PARCEL LOT LINE<br>MATCH / LEADER LINE<br>HISTORIC SUB BOUNDARY | L 001 PARCEL NUMER<br>PCL 1.00 ACREAGE | 242 243<br>251 250<br>253 254 | 244 24<br>249 24<br>255 25 | -    |
|       |  |  |                                                                     | HISTORIC PM/LD BOUNDARY<br>SECTION LINE                                                                                                   |                                        | Scale: 1                      | " = 800'                   | R    |