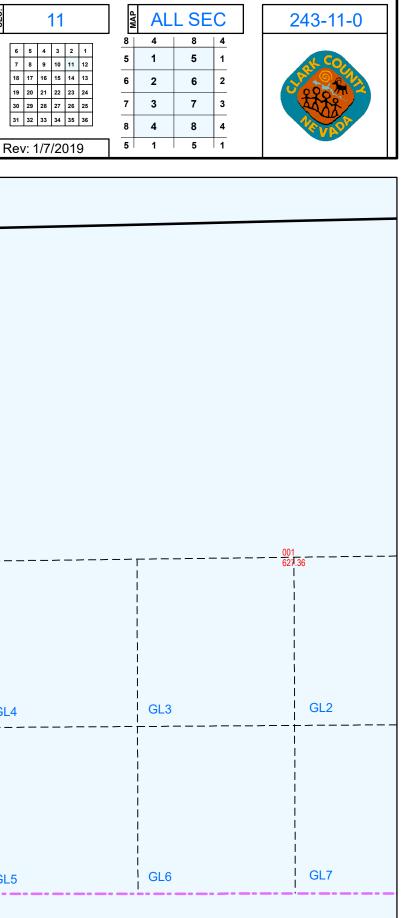

| 001<br>640 | 001<br>113.28 | 001          | 002<br>476.32 |     |
|------------|---------------|--------------|---------------|-----|
|            |               | US HWY NO 95 |               | GL4 |
|            |               |              |               | GL  |