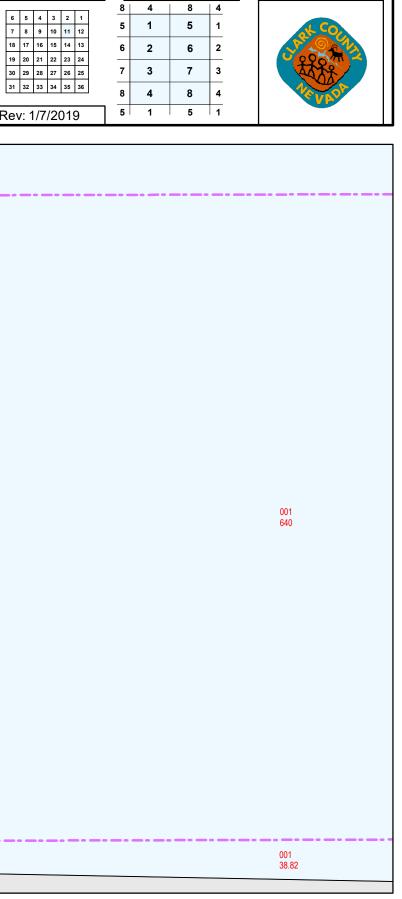

| NOTES | This map is for assessment use only and does NOT represent a survey.<br>No liability is assumed for the accuracy of the data deliniated herein.<br>Information on roads and other non-assessed parcels may be obtained<br>from the Road Document Listing in the Assessor's Office. | N      |       | ASSI | ASSESSOR'S PARCELS - CLARK COUNTY, NV.<br>Briana Johnson - Assessor                           |                 |                                                                                                                                                               |     | T28S R61E |                |   |
|-------|------------------------------------------------------------------------------------------------------------------------------------------------------------------------------------------------------------------------------------------------------------------------------------|--------|-------|------|-----------------------------------------------------------------------------------------------|-----------------|---------------------------------------------------------------------------------------------------------------------------------------------------------------|-----|-----------|----------------|---|
|       |                                                                                                                                                                                                                                                                                    |        | Q.    |      | PARCEL BOUNDARY CONDOMINIUM U<br>SUB BOUNDARY AIR SPACE PCL<br>PM/LD BOUNDARY RIGHT OF WAY PC | 00              | <ol> <li>ROAD ID NUMBER</li> <li>PARCEL NUMER</li> <li>ACREAGE</li> <li>PARCEL SUB/SEQ NUMBER</li> <li>PLAT RECORDING NUMBER</li> <li>BLOCK NUMBER</li> </ol> | 236 | 235       | 234 23         |   |
|       | This map is compiled from official records, including surveys and deeds,<br>but only contains the information required for assessment. See the<br>recorded documents for more detailed legal information.                                                                          |        | LEGEN |      | ROAD EASEMENT<br>NON-PARCEL LOT LINE<br>MATCH / LEADER LINE<br>HISTORIC SUB BOUNDARY          | <sup>L</sup> 20 |                                                                                                                                                               |     | 241       | 24224<br>25125 |   |
|       | USE THIS SCALE(FEET) WHEN MAP REDUCED FROM 11X17 ORIGINAL<br>0 100 200 400 600 80                                                                                                                                                                                                  | <br>)0 | MAP   |      | HISTORIC PM/LD BOUNDARY<br>SECTION LINE                                                       | GL              | LOT NUMBER<br>GOV. LOT NUMBER                                                                                                                                 |     |           | = 800'         | F |

 ALL SEC

 8
 4
 8
 4

5 1

7 3

6 2

5 1

6 2

7 3