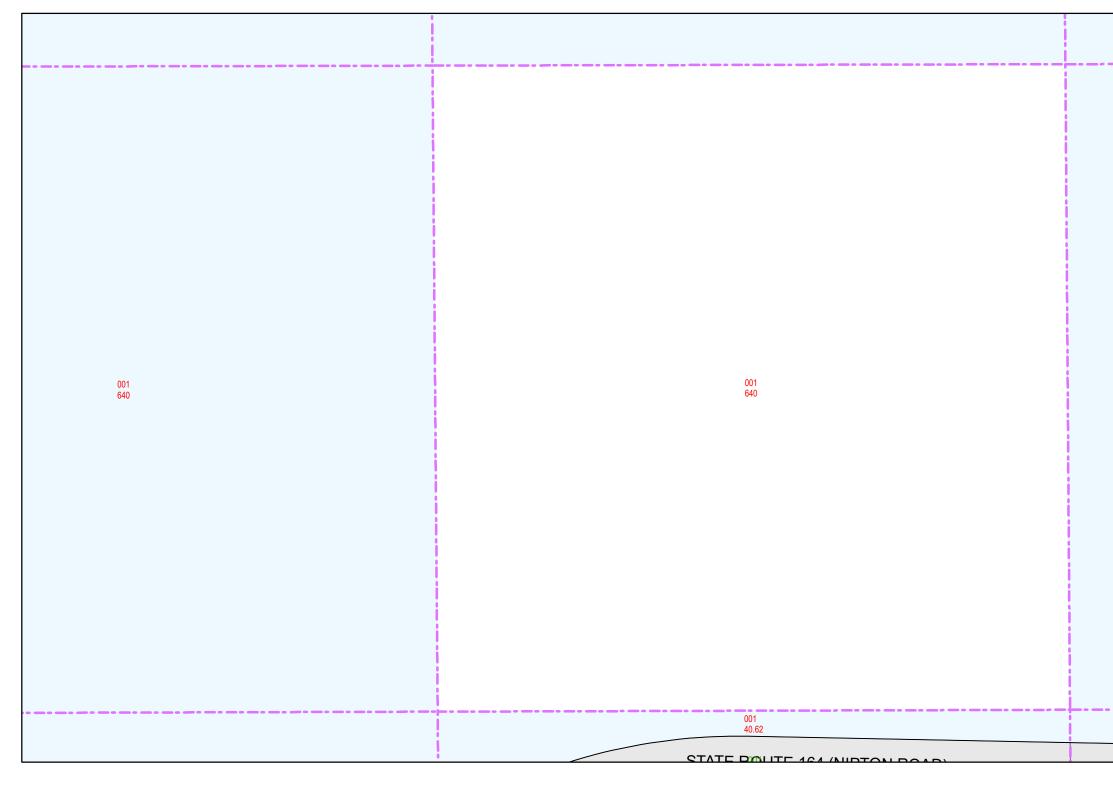

| NOTES | This map is for assessment use only and does NOT represent a survey.<br>No liability is assumed for the accuracy of the data deliniated herein.<br>Information on roads and other non-assessed parcels may be obtained<br>from the Road Document Listing in the Assessor's Office. | N      |       | ASSI | ASSESSOR'S PARCELS - CLARK COUNTY, NV.<br>Briana Johnson - Assessor                           |                 |                                                                                                                                                               |     | T28S R61E |                |   |
|-------|------------------------------------------------------------------------------------------------------------------------------------------------------------------------------------------------------------------------------------------------------------------------------------|--------|-------|------|-----------------------------------------------------------------------------------------------|-----------------|---------------------------------------------------------------------------------------------------------------------------------------------------------------|-----|-----------|----------------|---|
|       |                                                                                                                                                                                                                                                                                    |        | Q.    |      | PARCEL BOUNDARY CONDOMINIUM U<br>SUB BOUNDARY AIR SPACE PCL<br>PM/LD BOUNDARY RIGHT OF WAY PC | 00              | <ol> <li>ROAD ID NUMBER</li> <li>PARCEL NUMER</li> <li>ACREAGE</li> <li>PARCEL SUB/SEQ NUMBER</li> <li>PLAT RECORDING NUMBER</li> <li>BLOCK NUMBER</li> </ol> | 236 | 235       | 234 23         |   |
|       | This map is compiled from official records, including surveys and deeds,<br>but only contains the information required for assessment. See the<br>recorded documents for more detailed legal information.                                                                          |        | LEGEN |      | ROAD EASEMENT<br>NON-PARCEL LOT LINE<br>MATCH / LEADER LINE<br>HISTORIC SUB BOUNDARY          | <sup>L</sup> 20 |                                                                                                                                                               |     | 241       | 24224<br>25125 |   |
|       | USE THIS SCALE(FEET) WHEN MAP REDUCED FROM 11X17 ORIGINAL<br>0 100 200 400 600 80                                                                                                                                                                                                  | <br>)0 | MAP   |      | HISTORIC PM/LD BOUNDARY<br>SECTION LINE                                                       | GL              | LOT NUMBER<br>GOV. LOT NUMBER                                                                                                                                 |     |           | = 800'         | F |