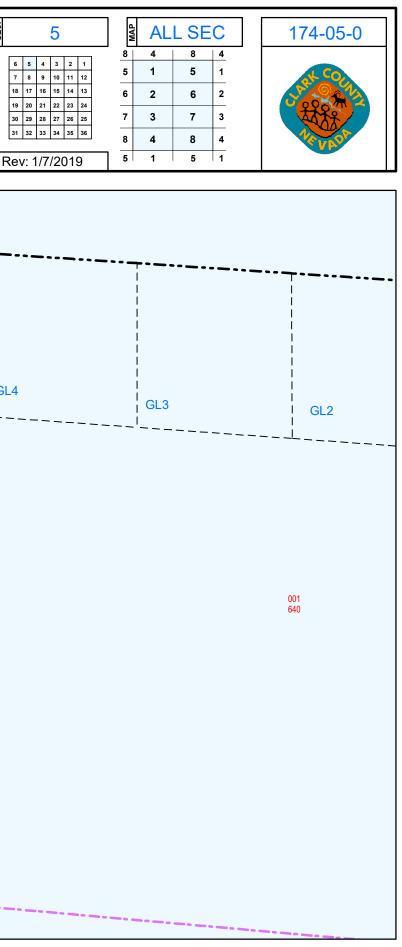

| NOTES | This map is for assessment use only and does NOT represent a survey.<br>No liability is assumed for the accuracy of the data deliniated herein.<br>Information on roads and other non-assessed parcels may be obtained<br>from the Road Document Listing in the Assessor's Office. |          | <b>_</b> ' | ASSESSOR'S PARCELS - CLARK COUNTY, NV.<br>Briana Johnson - Assessor |                                                                                       |     |                                                                                 | ST22S R58E                 |            |                       | SEC. |
|-------|------------------------------------------------------------------------------------------------------------------------------------------------------------------------------------------------------------------------------------------------------------------------------------|----------|------------|---------------------------------------------------------------------|---------------------------------------------------------------------------------------|-----|---------------------------------------------------------------------------------|----------------------------|------------|-----------------------|------|
|       |                                                                                                                                                                                                                                                                                    | > LEGEND |            |                                                                     | PARCEL BOUNDARY CONDOMINIL<br>SUB BOUNDARY AIR SPACE PU<br>PM/LD BOUNDARY RIGHT OF WA | PCL | 001 PARCEL NUMER                                                                | <sup>34</sup> 135<br>67166 |            | <del>137</del><br>164 |      |
|       | This map is compiled from official records, including surveys and deeds,<br>but only contains the information required for assessment. See the<br>recorded documents for more detailed legal information.                                                                          |          | ––– ופ     |                                                                     | ROAD EASEMENT<br>NON-PARCEL LOT LINE<br>MATCH / LEADER LINE<br>HISTORIC SUB BOUNDARY  | /   | - 202 PARCEL SUB/SEQ NUMBER<br>PB 24-45 PLAT RECORDING NUMBER<br>5 BLOCK NUMBER | 72173<br>96195             | 174<br>194 | 175<br>193            |      |
|       | USE THIS SCALE(FEET) WHEN MAP REDUCED FROM 11X17 ORIGINAL<br>0 100 200 400 600 800                                                                                                                                                                                                 | MAF      |            |                                                                     | HISTORIC PM/LD BOUNDARY<br>SECTION LINE                                               |     | 5 LOT NUMBER<br>GL5 GOV. LOT NUMBER                                             | Scale                      | e: 1" =    | 800'                  | F    |
|       |                                                                                                                                                                                                                                                                                    |          |            |                                                                     |                                                                                       |     |                                                                                 |                            |            |                       |      |

|  |                         |         | i de la companya de l |      |      |      |     |  |  |
|--|-------------------------|---------|-----------------------------------------------------------------------------------------------------------------|------|------|------|-----|--|--|
|  |                         | <b></b> | ***                                                                                                             |      |      |      |     |  |  |
|  |                         |         |                                                                                                                 |      |      |      |     |  |  |
|  |                         |         |                                                                                                                 | <br> | 1    |      |     |  |  |
|  |                         | <br>    |                                                                                                                 | <br> | 1    |      |     |  |  |
|  |                         | <br>    | !                                                                                                               |      | <br> | <br> |     |  |  |
|  |                         |         |                                                                                                                 | <br> | <br> | <br> |     |  |  |
|  | GL2                     | GL1     | GL4                                                                                                             | GL3  | GL2  | 1    |     |  |  |
|  |                         |         |                                                                                                                 |      |      | GL1  | GL4 |  |  |
|  | <br>                    |         |                                                                                                                 |      |      |      |     |  |  |
|  |                         |         |                                                                                                                 |      |      |      |     |  |  |
|  |                         |         |                                                                                                                 |      |      |      |     |  |  |
|  |                         |         |                                                                                                                 |      |      |      |     |  |  |
|  |                         |         |                                                                                                                 |      |      |      |     |  |  |
|  | 001                     |         |                                                                                                                 |      |      |      |     |  |  |
|  | _0 <u>0</u> 1<br>647.48 |         | 001<br>640                                                                                                      |      |      |      |     |  |  |
|  |                         |         |                                                                                                                 |      |      |      |     |  |  |
|  |                         |         |                                                                                                                 |      |      |      |     |  |  |
|  |                         |         |                                                                                                                 |      |      |      |     |  |  |
|  |                         |         |                                                                                                                 |      |      |      |     |  |  |
|  | <br>                    |         |                                                                                                                 |      |      |      |     |  |  |
|  |                         |         |                                                                                                                 |      |      |      |     |  |  |
|  | - 1                     |         |                                                                                                                 |      |      |      |     |  |  |
|  |                         |         |                                                                                                                 |      |      |      |     |  |  |
|  |                         |         |                                                                                                                 |      |      |      |     |  |  |
|  |                         |         |                                                                                                                 |      |      |      |     |  |  |
|  |                         |         |                                                                                                                 |      |      |      |     |  |  |
|  |                         |         |                                                                                                                 |      |      |      |     |  |  |
|  |                         |         |                                                                                                                 |      |      |      |     |  |  |
|  |                         |         |                                                                                                                 |      |      |      |     |  |  |
|  |                         |         |                                                                                                                 |      |      |      |     |  |  |
|  |                         |         |                                                                                                                 |      |      |      |     |  |  |
|  |                         |         |                                                                                                                 |      |      |      |     |  |  |