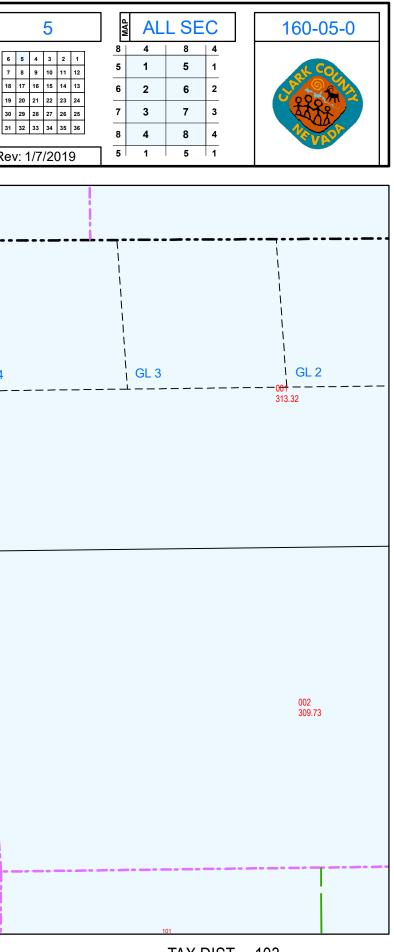

| No liability is assumed for th<br>Information on roads and oth<br>from the Road Document Lis<br>This map is compiled from o<br>but only contains the informative<br>recorded documents for more | use only and does NOT represent a sum<br>e accuracy of the data deliniated herein<br>her non-assessed parcels may be obtain<br>sting in the Assessor's Office.<br>fficial records, including surveys and de<br>ation required for assessment. See the<br>re detailed legal information. | n.<br>ined<br>eeds, | PARCEL BOUNDARY C<br>SUB BOUNDARY C<br>PM/LD BOUNDARY F | CONDOMINIUM UNIT 001 ROAD ID N   NIR SPACE PCL 001 PARCEL NU   RIGHT OF WAY PCL 1.00 ACREAGE   SUB-SURFACE PCL 202 PARCEL SL   PB 24-45 PLAT RECC 5   BLOCK NUL 5 LOT NUMBI   GL5 GOV. LOT N | UMBER<br>JMER<br>JB/SEQ NUMBER<br>DRDING NUMBER<br>MBER<br>ER | 122 121   141 142   159 19   160 158   30 2   17918081 31 |
|-------------------------------------------------------------------------------------------------------------------------------------------------------------------------------------------------|-----------------------------------------------------------------------------------------------------------------------------------------------------------------------------------------------------------------------------------------------------------------------------------------|---------------------|---------------------------------------------------------|----------------------------------------------------------------------------------------------------------------------------------------------------------------------------------------------|---------------------------------------------------------------|-----------------------------------------------------------|
|                                                                                                                                                                                                 | GL 1                                                                                                                                                                                                                                                                                    | GL 4                | GL 3                                                    | GL 2                                                                                                                                                                                         | GL 1                                                          | GL 4                                                      |
| 310.1                                                                                                                                                                                           |                                                                                                                                                                                                                                                                                         |                     |                                                         | 318.66                                                                                                                                                                                       |                                                               |                                                           |
| 002<br>317.18                                                                                                                                                                                   |                                                                                                                                                                                                                                                                                         |                     |                                                         | 002<br>327.42                                                                                                                                                                                |                                                               |                                                           |
|                                                                                                                                                                                                 |                                                                                                                                                                                                                                                                                         |                     |                                                         | 21 Mars (1944                                                                                                                                                                                |                                                               | 501                                                       |

TAX DIST 103