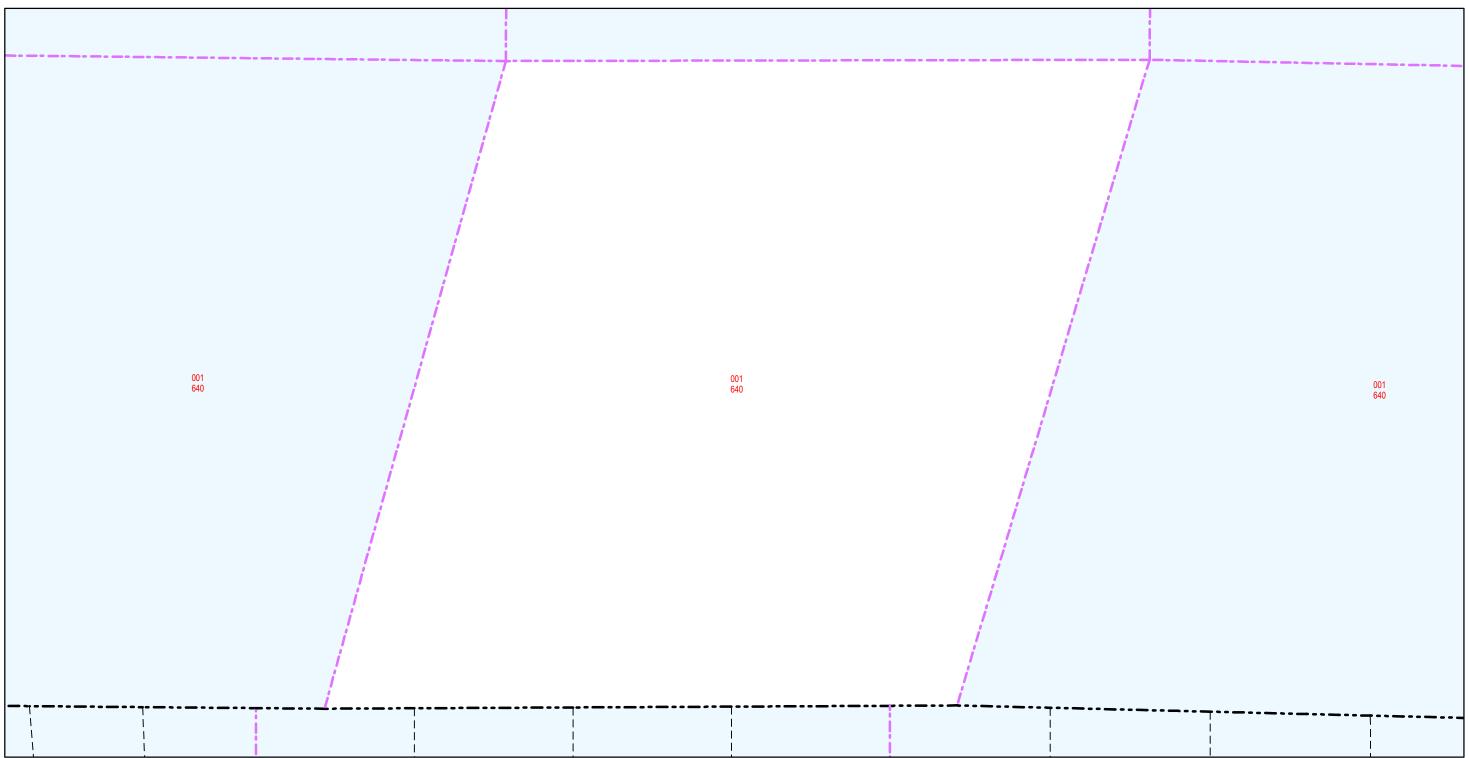

|  | This map is for assessment use only and does NOT represent a survey.<br>No liability is assumed for the accuracy of the data deliniated herein.<br>Information on roads and other non-assessed parcels may be obtained<br>from the Road Document Listing in the Assessor's Office.<br>This map is compiled from official records, including surveys and deeds,<br>but only contains the information required for assessment. See the<br>recorded documents for more detailed legal information. |     | ASSESSOR'S PARCELS - CLARK (<br>Briana Johnson - Assessor                                                | r <u><u>8</u> 1203 R56E</u>                                                                            | <u>9</u> 33                                                                                                                                                                        |
|--|-------------------------------------------------------------------------------------------------------------------------------------------------------------------------------------------------------------------------------------------------------------------------------------------------------------------------------------------------------------------------------------------------------------------------------------------------------------------------------------------------|-----|----------------------------------------------------------------------------------------------------------|--------------------------------------------------------------------------------------------------------|------------------------------------------------------------------------------------------------------------------------------------------------------------------------------------|
|  |                                                                                                                                                                                                                                                                                                                                                                                                                                                                                                 |     | SUB BOUNDARY<br>PM/LD BOUNDARY<br>ROAD EASEMENT<br>NON-PARCEL LOT LINE<br>MATCH / LEADER LINE<br>PB 2445 | ROAD ID NUMBER   PARCEL NUMER   ACREAGE   PARCEL SUB/SEQ NUMBER   PLAT RECORDING NUMBER   BLOCK NUMBER | 6   5   4   3   2   1     7   8   9   10   11   12     18   17   16   15   14   13     19   20   21   22   23   24     30   29   28   27   26   25     31   32   33   34   35   36 |
|  | USE THIS SCALE(FEET) WHEN MAP REDUCED FROM 11X17 ORIGINAL     0   100   200   400   600   800                                                                                                                                                                                                                                                                                                                                                                                                   | MAF |                                                                                                          | LOT NUMBER<br>GOV. LOT NUMBER Scale: 1" = 800'                                                         | Rev: 1/7/2019                                                                                                                                                                      |