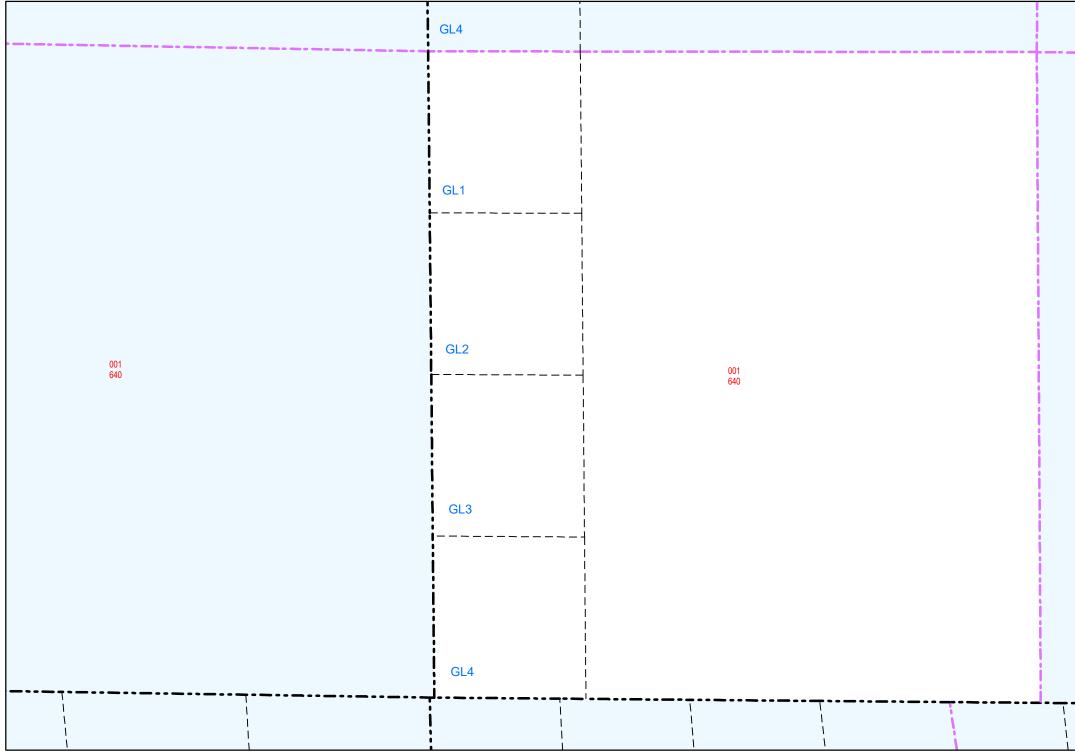

| NOTES | This map is for assessment use only and does NOT represent a survey.<br>No liability is assumed for the accuracy of the data deliniated herein.<br>Information on roads and other non-assessed parcels may be obtained<br>from the Road Document Listing in the Assessor's Office.<br>This map is compiled from official records, including surveys and deeds,<br>but only contains the information required for assessment. See the<br>recorded documents for more detailed legal information | d I | ASS<br>WAP LEGEND | SESSOR'S PARCELS - CL<br>Briana Johnson - As<br>PARCEL BOUNDARY<br>SUB BOUNDARY<br>PM/LD BOUNDARY<br>ROAD EASEMENT<br>NON-PARCEL LOT LINE<br>MATCH / LEADER LINE | SESSOF<br>VIT 001 ROAD ID NUMBER<br>001 PARCEL NUMER<br>L 1.00 ACREAGE<br>L 202 PARCEL SUB/SEQ NUMBER<br>PB 24-45 PLAT RECORDING NUMBER | 167166 165 164 | SEC. |
|-------|------------------------------------------------------------------------------------------------------------------------------------------------------------------------------------------------------------------------------------------------------------------------------------------------------------------------------------------------------------------------------------------------------------------------------------------------------------------------------------------------|-----|-------------------|------------------------------------------------------------------------------------------------------------------------------------------------------------------|-----------------------------------------------------------------------------------------------------------------------------------------|----------------|------|
| Ň     | recorded documents for more detailed legal information.<br>USE THIS SCALE(FEET) WHEN MAP REDUCED FROM 11X17 ORIGINAL                                                                                                                                                                                                                                                                                                                                                                           |     |                   | HISTORIC SUB BOUNDARY<br>HISTORIC PM/LD BOUNDARY<br>SECTION LINE<br>5 LOT NUMBER<br>GL5 GOV. LOT NUMBER                                                          | 172173 174 175<br>Scale: 1" = 800'                                                                                                      | R              |      |