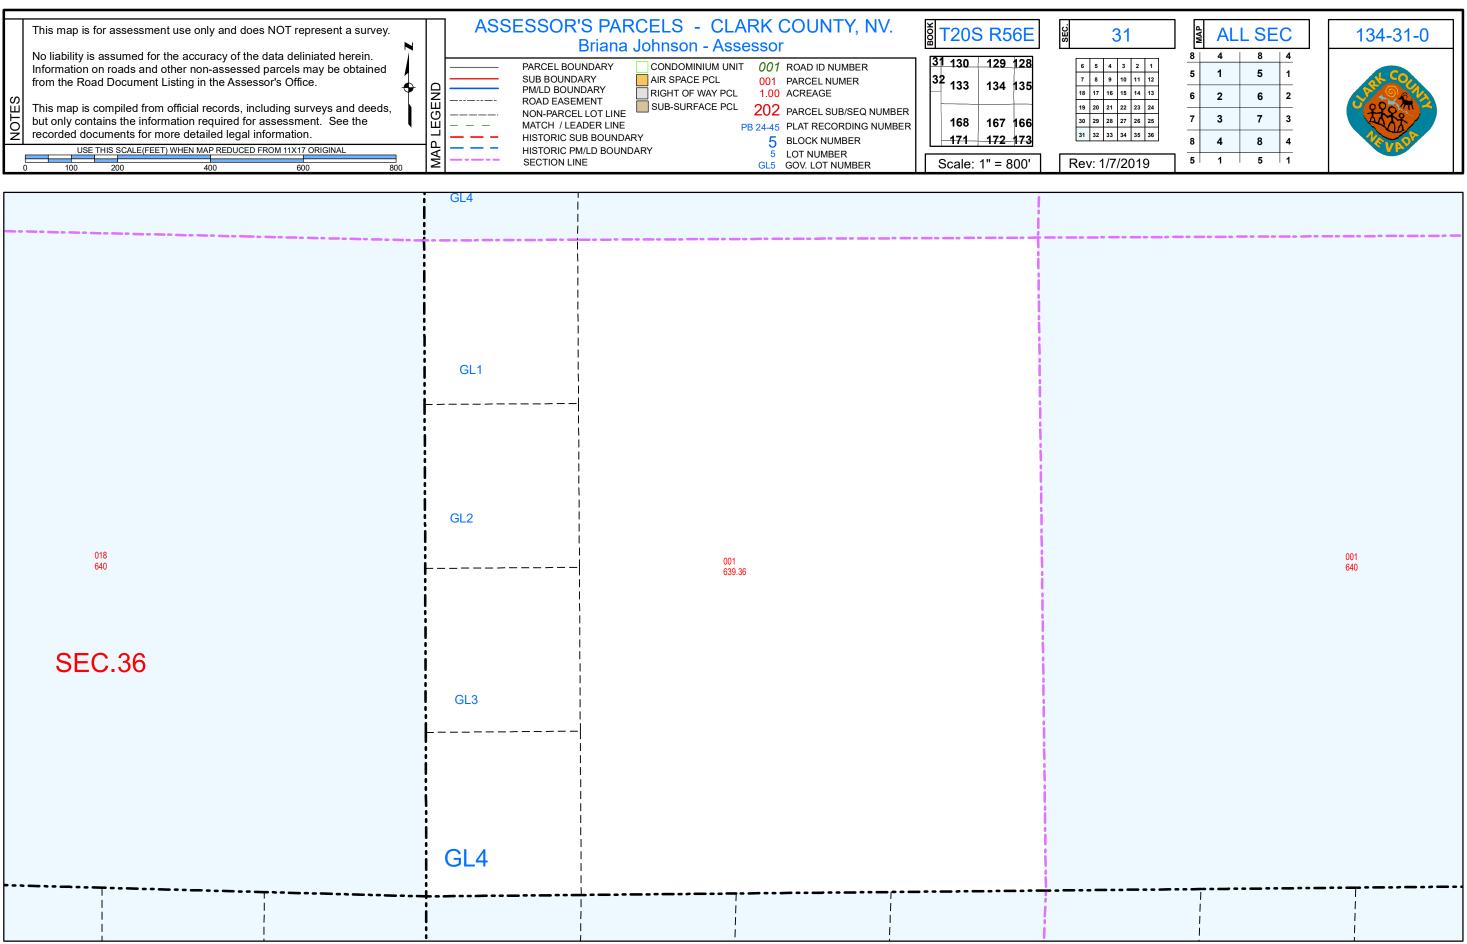

|       | This map is for assessment use only and does NOT represent a survey.<br>No liability is assumed for the accuracy of the data deliniated herein.                                                                                                                                                                                     | 7  | ASSESSOR'S PARCELS - CLARK COUNTY, NV.<br>Briana Johnson - Assessor |                                                                                                                                                                                      |                                  | 8 T20S R56E      | SEC.             |
|-------|-------------------------------------------------------------------------------------------------------------------------------------------------------------------------------------------------------------------------------------------------------------------------------------------------------------------------------------|----|---------------------------------------------------------------------|--------------------------------------------------------------------------------------------------------------------------------------------------------------------------------------|----------------------------------|------------------|------------------|
| NOTES | Information on roads and other non-assessed parcels may be obtained from the Road Document Listing in the Assessor's Office.<br>This map is compiled from official records, including surveys and deeds, but only contains the information required for assessment. See the recorded documents for more detailed legal information. |    | DA LEGEND                                                           | PARCEL BOUNDARY<br>SUB BOUNDARY<br>PM/LD BOUNDARY<br>ROAD EASEMENT<br>NON-PARCEL LOT LINE<br>MATCH / LEADER LINE<br>HISTORIC SUB BOUNDARY<br>HISTORIC PM/LD BOUNDARY<br>SECTION LINE | 001 PARCEL NUMER<br>1.00 ACREAGE |                  | 1<br>1<br>3<br>3 |
|       | USE THIS SCALE(FEET) WHEN MAP REDUCED FROM 11X17 ORIGINAL<br>0 100 200 400 600 8                                                                                                                                                                                                                                                    | 00 | MA                                                                  |                                                                                                                                                                                      |                                  | Scale: 1" = 800' | Re               |