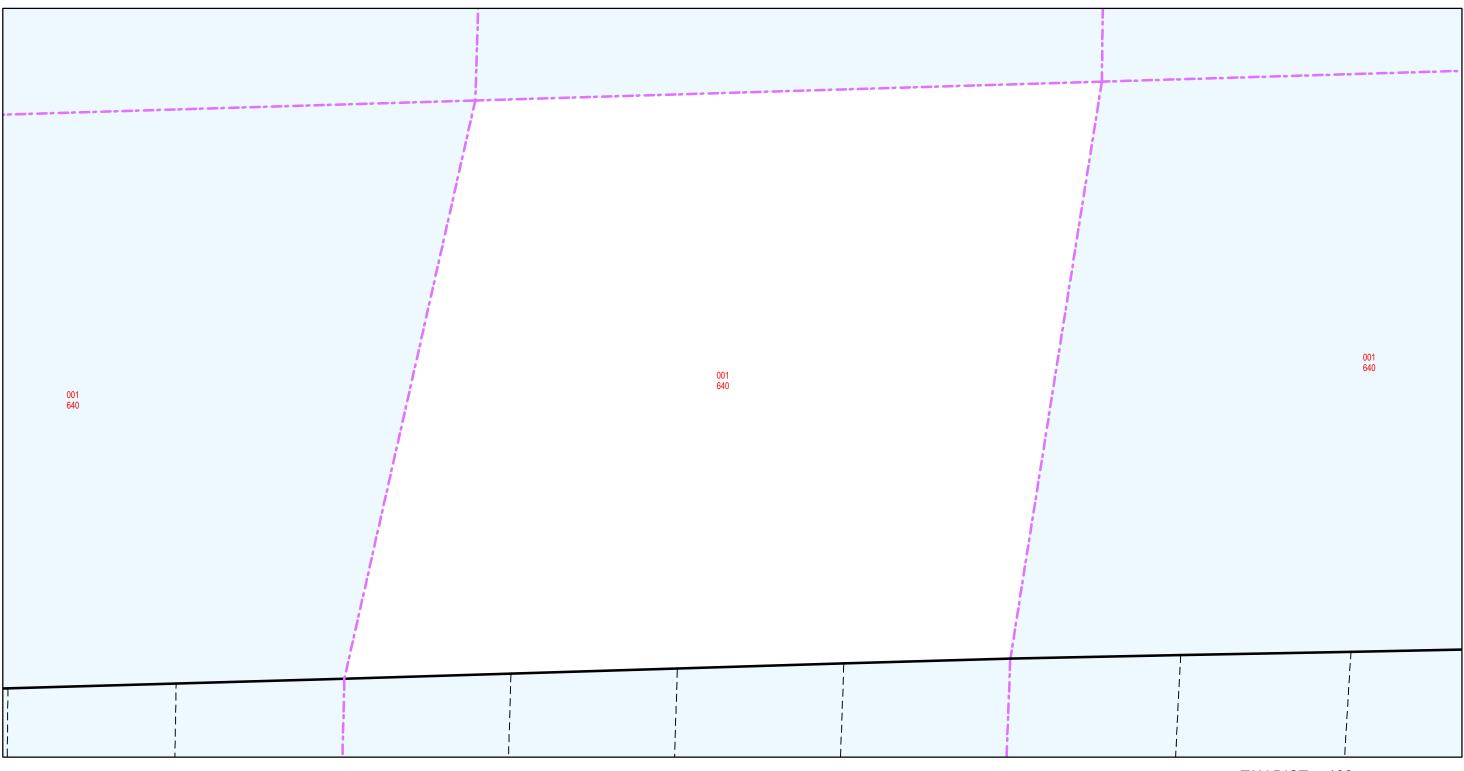

| NOTES | This map is for assessment use only and does NOT represent a survey.   No liability is assumed for the accuracy of the data deliniated herein.   Information on roads and other non-assessed parcels may be obtained from the Road Document Listing in the Assessor's Office.   This map is compiled from official records, including surveys and deeds, but only contains the information required for assessment. See the recorded documents for more detailed legal information.   USE THIS SCALE(FEET) WHEN MAP REDUCED FROM 11X17 ORIGINAL   0 100 200 400 600 800 | Ц<br>Ц |      | ASS | SSESSOR'S PARCELS - CLARK COUNTY, NV.<br>Briana Johnson - Assessor |                |                                                   |                                                                                                                                              | a T18S R57E |            |            | SEC. |
|-------|-------------------------------------------------------------------------------------------------------------------------------------------------------------------------------------------------------------------------------------------------------------------------------------------------------------------------------------------------------------------------------------------------------------------------------------------------------------------------------------------------------------------------------------------------------------------------|--------|------|-----|--------------------------------------------------------------------|----------------|---------------------------------------------------|----------------------------------------------------------------------------------------------------------------------------------------------|-------------|------------|------------|------|
|       |                                                                                                                                                                                                                                                                                                                                                                                                                                                                                                                                                                         |        | DN   |     | PARCEL BOUNDARY<br>SUB BOUNDARY<br>PM/LD BOUNDARY<br>ROAD EASEMENT | CONDOMINIUM UN | 001<br>1.00<br><b>202</b><br>PB 24-45<br><b>5</b> | ROAD ID NUMBER<br>PARCEL NUMER<br>ACREAGE<br>PARCEL SUB/SEQ NUMBER<br>PLAT RECORDING NUMBER<br>BLOCK NUMBER<br>LOT NUMBER<br>GOV. LOT NUMBER | 091<br>096  | 090<br>097 | 089<br>098 |      |
|       |                                                                                                                                                                                                                                                                                                                                                                                                                                                                                                                                                                         |        | LEGE |     | NON-PARCEL LOT LINE<br>MATCH / LEADER LINE<br>HISTORIC SUB BOUNDAI | IE<br>DARY     |                                                   |                                                                                                                                              | 129<br>134  | 128<br>135 | 127<br>136 |      |
|       |                                                                                                                                                                                                                                                                                                                                                                                                                                                                                                                                                                         | -<br>  | MAF  |     | HISTORIC PM/LD BOUND<br>SECTION LINE                               |                |                                                   |                                                                                                                                              | Sca         | le: 1" :   | = 800'     | F    |