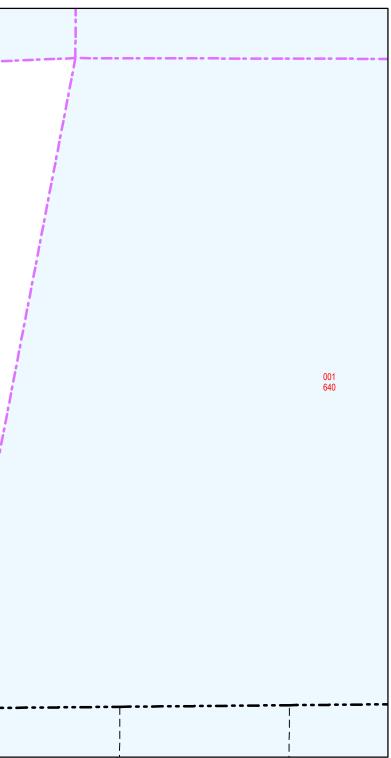

| SEC 25     | GL 4 |                                                                                             |  |
|------------|------|---------------------------------------------------------------------------------------------|--|
|            |      |                                                                                             |  |
|            | GL 1 | -<br>-<br>-<br>-<br>-<br>-<br>-<br>-<br>-<br>-<br>-<br>-<br>-<br>-<br>-<br>-<br>-<br>-<br>- |  |
|            |      |                                                                                             |  |
| 009<br>640 | GL 2 | 001<br>616.08                                                                               |  |
|            |      |                                                                                             |  |
|            | GL 3 |                                                                                             |  |
|            |      |                                                                                             |  |
| EC 36      | GL 4 |                                                                                             |  |
|            |      |                                                                                             |  |