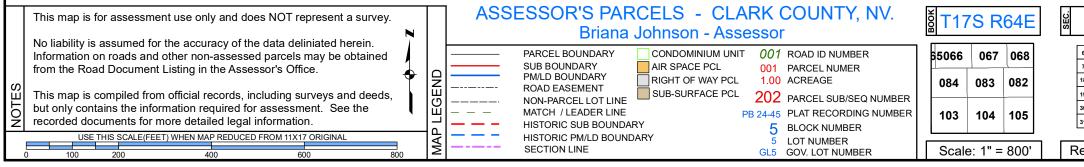

| $5 \\ 5 \\ 4 \\ 7 \\ 8 \\ 9 \\ 10 \\ 20 \\ 21 \\ 22 \\ 23 \\ 31 \\ 22 \\ 33 \\ 34 \\ 35 \\ 8 \\ 4 \\ 8 \\ 4 \\ 5 \\ 1 \\ 5 \\ 1 \\ 5 \\ 1 \\ 5 \\ 1 \\ 5 \\ 1 \\ 5 \\ 1 \\ 5 \\ 1 \\ 5 \\ 1 \\ 5 \\ 1 \\ 5 \\ 1 \\ 5 \\ 1 \\ 5 \\ 1 \\ 5 \\ 1 \\ 5 \\ 1 \\ 5 \\ 1 \\ 5 \\ 1 \\ 5 \\ 1 \\ 5 \\ 1 \\ 5 \\ 1 \\ 5 \\ 1 \\ 5 \\ 1 \\ 5 \\ 1 \\ 5 \\ 1 \\ 5 \\ 1 \\ 5 \\ 1 \\ 5 \\ 1 \\ 5 \\ 1 \\ 5 \\ 1 \\ 5 \\ 1 \\ 5 \\ 1 \\ 5 \\ 1 \\ 5 \\ 1 \\ 5 \\ 1 \\ 5 \\ 1 \\ 5 \\ 1 \\ 5 \\ 1 \\ 5 \\ 1 \\ 5 \\ 1 \\ 5 \\ 1 \\ 5 \\ 1 \\ 5 \\ 1 \\ 5 \\ 1 \\ 5 \\ 1 \\ 5 \\ 1 \\ 5 \\ 1 \\ 5 \\ 1 \\ 5 \\ 1 \\ 5 \\ 1 \\ 5 \\ 1 \\ 5 \\ 1 \\ 5 \\ 1 \\ 5 \\ 1 \\ 5 \\ 1 \\ 5 \\ 1 \\ 5 \\ 1 \\ 5 \\ 1 \\ 5 \\ 1 \\ 5 \\ 1 \\ 5 \\ 1 \\ 5 \\ 1 \\ 5 \\ 1 \\ 5 \\ 1 \\ 5 \\ 1 \\ 5 \\ 1 \\ 5 \\ 1 \\ 5 \\ 1 \\ 5 \\ 1 \\ 5 \\ 1 \\ 5 \\ 1 \\ 5 \\ 1 \\ 5 \\ 1 \\ 5 \\ 1 \\ 5 \\ 1 \\ 5 \\ 1 \\ 5 \\ 1 \\ 5 \\ 1 \\ 5 \\ 1 \\ 5 \\ 1 \\ 5 \\ 1 \\ 5 \\ 1 \\ 5 \\ 1 \\ 5 \\ 1 \\ 5 \\ 1 \\ 5 \\ 1 \\ 5 \\ 1 \\ 5 \\ 1 \\ 5 \\ 1 \\ 5 \\ 1 \\ 5 \\ 1 \\ 5 \\ 1 \\ 5 \\ 1 \\ 5 \\ 1 \\ 5 \\ 1 \\ 5 \\ 1 \\ 5 \\ 1 \\ 5 \\ 1 \\ 5 \\ 1 \\ 5 \\ 1 \\ 5 \\ 1 \\ 5 \\ 1 \\ 5 \\ 1 \\ 5 \\ 1 \\ 5 \\ 1 \\ 5 \\ 1 \\ 5 \\ 1 \\ 5 \\ 1 \\ 5 \\ 1 \\ 5 \\ 1 \\ 5 \\ 1 \\ 5 \\ 1 \\ 5 \\ 1 \\ 5 \\ 1 \\ 5 \\ 1 \\ 5 \\ 1 \\ 5 \\ 1 \\ 5 \\ 1 \\ 5 \\ 1 \\ 5 \\ 1 \\ 5 \\ 1 \\ 5 \\ 1 \\ 5 \\ 1 \\ 5 \\ 1 \\ 5 \\ 1 \\ 5 \\ 1 \\ 5 \\ 1 \\ 5 \\ 1 \\ 5 \\ 1 \\ 5 \\ 1 \\ 5 \\ 1 \\ 5 \\ 1 \\ 5 \\ 1 \\ 5 \\ 1 \\ 5 \\ 1 \\ 5 \\ 1 \\ 5 \\ 1 \\ 5 \\ 1 \\ 5 \\ 1 \\ 5 \\ 1 \\ 5 \\ 1 \\ 5 \\ 1 \\ 5 \\ 1 \\ 5 \\ 1 \\ 5 \\ 1 \\ 5 \\ 1 \\ 5 \\ 1 \\ 5 \\ 1 \\ 5 \\ 1 \\ 5 \\ 1 \\ 5 \\ 1 \\ 5 \\ 1 \\ 5 \\ 1 \\ 5 \\ 1 \\ 5 \\ 1 \\ 5 \\ 1 \\ 5 \\ 1 \\ 5 \\ 1 \\ 5 \\ 1 \\ 5 \\ 1 \\ 5 \\ 1 \\ 5 \\ 1 \\ 5 \\ 1 \\ 5 \\ 1 \\ 5 \\ 1 \\ 5 \\ 1 \\ 5 \\ 1 \\ 5 \\ 1 \\ 5 \\ 1 \\ 5 \\ 1 \\ 5 \\ 1 \\ 5 \\ 1 \\ 5 \\ 1 \\ 5 \\ 1 \\ 5 \\ 1 \\ 5 \\ 1 \\ 5 \\ 1 \\ 5 \\ 1 \\ 5 \\ 1 \\ 5 \\ 1 \\ 5 \\ 1 \\ 5 \\ 1 \\ 5 \\ 1 \\ 5 \\ 1 \\ 5 \\ 1 \\ 5 \\ 1 \\ 5 \\ 1 \\ 1$ |                           |   | 2 | 28 |   |   |  | MAP | AL | L SE | С | 083-28-0 |
|---------------------------------------------------------------------------------------------------------------------------------------------------------------------------------------------------------------------------------------------------------------------------------------------------------------------------------------------------------------------------------------------------------------------------------------------------------------------------------------------------------------------------------------------------------------------------------------------------------------------------------------------------------------------------------------------------------------------------------------------------------------------------------------------------------------------------------------------------------------------------------------------------------------------------------------------------------------------------------------------------------------------------------------------------------------------------------------------------------------------------------------------------------------------------------------------------------------------------------------------------------------------------------------------------------------------------------------------------------------------------------------------------------------------------------------------------------------------------------------------------------------------------------------------------------------------------------------------------------------------------------------------------------------------------------------------------------------------------------------------------------------------------------------------------------------------------------------------------------------------------------------------------------------------------------------------------------------------------------------------------------------------------------------------|---------------------------|---|---|----|---|---|--|-----|----|------|---|----------|
| 7   8   9   10   11   12     18   17   16   15   14   13     19   20   21   22   24     30   29   28   27   26   25     31   32   33   34   35   36                                                                                                                                                                                                                                                                                                                                                                                                                                                                                                                                                                                                                                                                                                                                                                                                                                                                                                                                                                                                                                                                                                                                                                                                                                                                                                                                                                                                                                                                                                                                                                                                                                                                                                                                                                                                                                                                                         | _                         | 1 |   |    |   |   |  | 8   | 4  | 8    | 4 |          |
| 18   17   16   15   14   13     19   20   21   22   23   24     30   29   28   27   26   25     31   32   33   34   35   36                                                                                                                                                                                                                                                                                                                                                                                                                                                                                                                                                                                                                                                                                                                                                                                                                                                                                                                                                                                                                                                                                                                                                                                                                                                                                                                                                                                                                                                                                                                                                                                                                                                                                                                                                                                                                                                                                                                 |                           | - |   |    |   |   |  | 5   | 1  | 5    | 1 |          |
| 19 20 21 22 23 24   30 29 28 27 26 2   31 32 33 34 35 36                                                                                                                                                                                                                                                                                                                                                                                                                                                                                                                                                                                                                                                                                                                                                                                                                                                                                                                                                                                                                                                                                                                                                                                                                                                                                                                                                                                                                                                                                                                                                                                                                                                                                                                                                                                                                                                                                                                                                                                    |                           | - |   |    | - |   |  | _   |    |      | + | Say      |
| 30     29     28     27     26     25       31     32     33     34     35     36     7 3 7 3 3 4 8 4 4 4 4 4 4 4 4 4 4 4 4 4 4 4 4 4 4 4 4 4 4 4 4 4 4 4 4 4 4 4 4 4 4 4 4 4 4 4 4 4 4 4 4 4 4 4 4 4 4 4 4 4 4 4 4 4 4 4 4 4 4 4 4 4 4 4 4 4 4 4 4 4 4 4 4 4 4 4 4 4 4 4 4 4 4 4 4 4 4 4 4 4 4 4 4 4 4 4 4 4 4 4 4 4 4 4 4 4                                                                                                                                                                                                                                                                                                                                                                                                                                                                                                                                                                                                                                                                                                                                                                                                                                                                                                                                                                                                                                                                                                                                                                                                                                                                                                                                                                                                                                                                                                                                                                                                                                                                                                               | -                         | - |   |    |   |   |  | 6   | 2  | 6    | 2 |          |
|                                                                                                                                                                                                                                                                                                                                                                                                                                                                                                                                                                                                                                                                                                                                                                                                                                                                                                                                                                                                                                                                                                                                                                                                                                                                                                                                                                                                                                                                                                                                                                                                                                                                                                                                                                                                                                                                                                                                                                                                                                             | -                         |   | - |    | - |   |  | 7   | 3  | 7    | 3 | TAR P    |
|                                                                                                                                                                                                                                                                                                                                                                                                                                                                                                                                                                                                                                                                                                                                                                                                                                                                                                                                                                                                                                                                                                                                                                                                                                                                                                                                                                                                                                                                                                                                                                                                                                                                                                                                                                                                                                                                                                                                                                                                                                             |                           | - |   |    |   |   |  | _   |    |      | + |          |
| Rev: 1/7/2019 5 1 5 1                                                                                                                                                                                                                                                                                                                                                                                                                                                                                                                                                                                                                                                                                                                                                                                                                                                                                                                                                                                                                                                                                                                                                                                                                                                                                                                                                                                                                                                                                                                                                                                                                                                                                                                                                                                                                                                                                                                                                                                                                       | Ľ                         |   |   |    |   |   |  | 8   | 4  | 8    | 4 | SV SV    |
|                                                                                                                                                                                                                                                                                                                                                                                                                                                                                                                                                                                                                                                                                                                                                                                                                                                                                                                                                                                                                                                                                                                                                                                                                                                                                                                                                                                                                                                                                                                                                                                                                                                                                                                                                                                                                                                                                                                                                                                                                                             | Rev <sup>.</sup> 1/7/2019 |   |   |    |   |   |  | 5   | 1  | 5    | 1 |          |
|                                                                                                                                                                                                                                                                                                                                                                                                                                                                                                                                                                                                                                                                                                                                                                                                                                                                                                                                                                                                                                                                                                                                                                                                                                                                                                                                                                                                                                                                                                                                                                                                                                                                                                                                                                                                                                                                                                                                                                                                                                             |                           |   |   |    |   |   |  |     |    |      |   |          |
|                                                                                                                                                                                                                                                                                                                                                                                                                                                                                                                                                                                                                                                                                                                                                                                                                                                                                                                                                                                                                                                                                                                                                                                                                                                                                                                                                                                                                                                                                                                                                                                                                                                                                                                                                                                                                                                                                                                                                                                                                                             |                           |   |   |    |   |   |  |     |    |      |   |          |
|                                                                                                                                                                                                                                                                                                                                                                                                                                                                                                                                                                                                                                                                                                                                                                                                                                                                                                                                                                                                                                                                                                                                                                                                                                                                                                                                                                                                                                                                                                                                                                                                                                                                                                                                                                                                                                                                                                                                                                                                                                             |                           | - |   |    | _ |   |  |     |    |      |   | <br>     |
|                                                                                                                                                                                                                                                                                                                                                                                                                                                                                                                                                                                                                                                                                                                                                                                                                                                                                                                                                                                                                                                                                                                                                                                                                                                                                                                                                                                                                                                                                                                                                                                                                                                                                                                                                                                                                                                                                                                                                                                                                                             |                           | _ |   |    | _ | - |  |     |    |      |   | <br>     |
|                                                                                                                                                                                                                                                                                                                                                                                                                                                                                                                                                                                                                                                                                                                                                                                                                                                                                                                                                                                                                                                                                                                                                                                                                                                                                                                                                                                                                                                                                                                                                                                                                                                                                                                                                                                                                                                                                                                                                                                                                                             |                           | _ |   |    | _ |   |  |     |    |      |   | <br>     |
|                                                                                                                                                                                                                                                                                                                                                                                                                                                                                                                                                                                                                                                                                                                                                                                                                                                                                                                                                                                                                                                                                                                                                                                                                                                                                                                                                                                                                                                                                                                                                                                                                                                                                                                                                                                                                                                                                                                                                                                                                                             |                           | _ |   |    | _ |   |  |     |    |      |   |          |