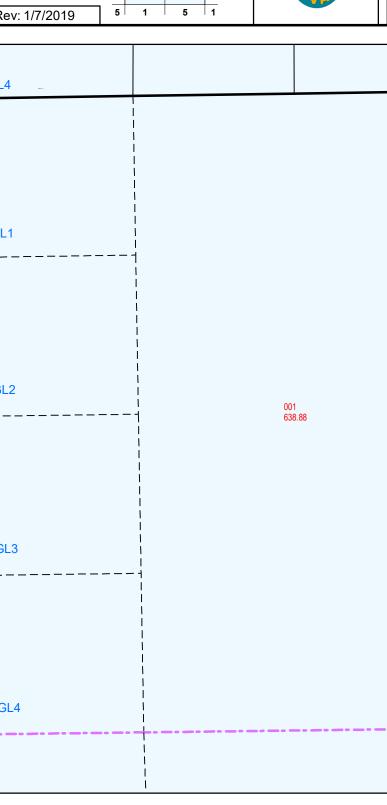

|            |            | GL4             |
|------------|------------|-----------------|
|            |            | GL <sup>2</sup> |
| 001<br>640 | 001<br>640 | GL:             |
|            |            | GL              |
|            |            | GL              |
|            |            |                 |