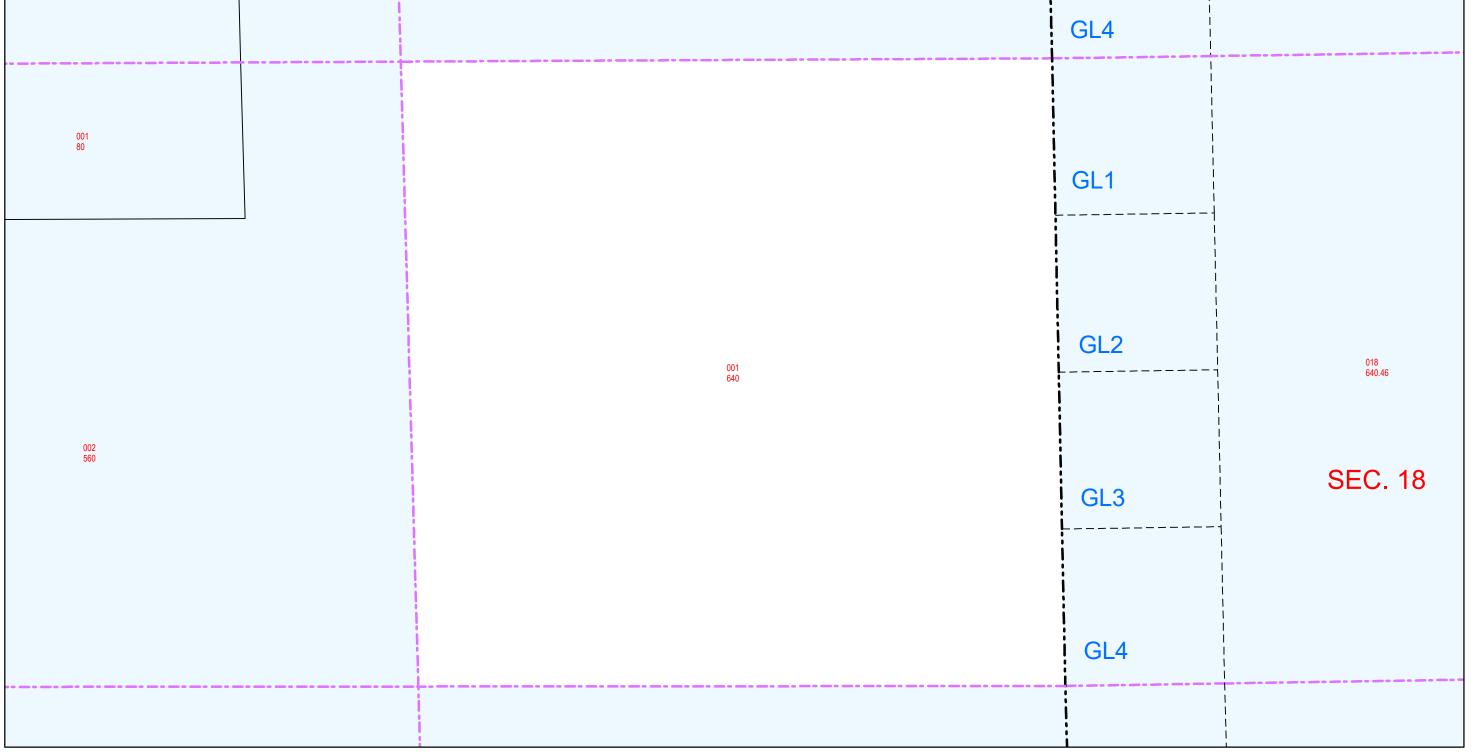

| NOTES | This map is for assessment use only and does NOT represent a survey.   No liability is assumed for the accuracy of the data deliniated herein.   Information on roads and other non-assessed parcels may be obtained   from the Road Document Listing in the Assessor's Office.   This map is compiled from official records, including surveys and deeds,   but only contains the information required for assessment. See the   recorded documents for more detailed legal information.   USE THIS SCALE(FEET) WHEN MAP REDUCED FROM 11X17 ORIGINAL   0 100 200   400 600 800 |     | ASS                                     | ESSOR'S PARCELS - CLARK COUNTY, NV.<br>Briana Johnson - Assessor   |                                                                               | 8 T15S R69E |                    | SEC. |
|-------|---------------------------------------------------------------------------------------------------------------------------------------------------------------------------------------------------------------------------------------------------------------------------------------------------------------------------------------------------------------------------------------------------------------------------------------------------------------------------------------------------------------------------------------------------------------------------------|-----|-----------------------------------------|--------------------------------------------------------------------|-------------------------------------------------------------------------------|-------------|--------------------|------|
|       |                                                                                                                                                                                                                                                                                                                                                                                                                                                                                                                                                                                 |     |                                         | PARCEL BOUNDARY<br>SUB BOUNDARY<br>PM/LD BOUNDARY<br>ROAD EASEMENT | 001 PARCEL NUMER<br>CL 1.00 ACREAGE                                           | 033 034     | 035036             |      |
|       |                                                                                                                                                                                                                                                                                                                                                                                                                                                                                                                                                                                 | 1   |                                         | NON-PARCEL LOT LINE                                                | 202 PARCEL SUB/SEQ NUMBER<br>PB 24-45 PLAT RECORDING NUMBER<br>5 BLOCK NUMBER |             | 038 031<br>073 074 |      |
|       |                                                                                                                                                                                                                                                                                                                                                                                                                                                                                                                                                                                 | MAF | HISTORIC PM/LD BOUNDARY<br>SECTION LINE | 5 LOT NUMBER<br>GL5 GOV. LOT NUMBER                                | Scale: 1"                                                                     | = 800'      | R                  |      |