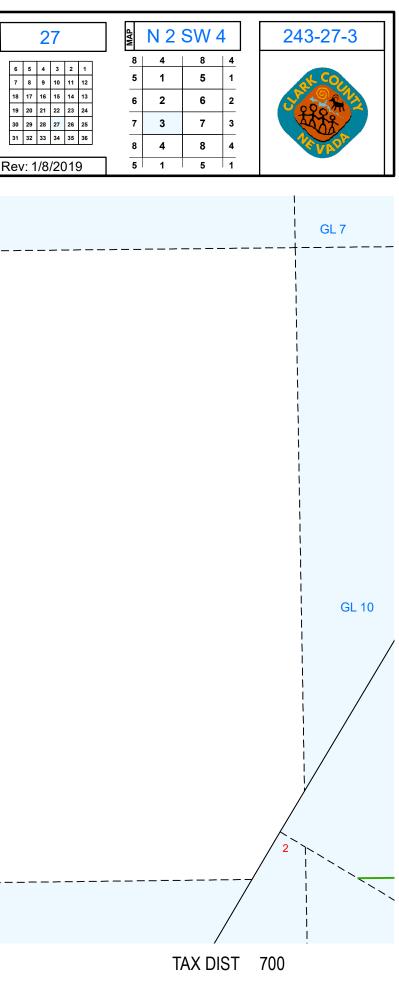

|       | This map is for assessment use only and does NOT represent a survey.                                                                                                                                       | ASSE                | ESSOR'S PARCELS - CLARK COUNTY, NV.<br>Briana Johnson - Assessor       |                                              | 8 T28S R63 |          | R63E   | SEC. |
|-------|------------------------------------------------------------------------------------------------------------------------------------------------------------------------------------------------------------|---------------------|------------------------------------------------------------------------|----------------------------------------------|------------|----------|--------|------|
|       | No liability is assumed for the accuracy of the data deliniated herein.<br>Information on roads and other non-assessed parcels may be obtained<br>from the Road Document Listing in the Assessor's Office. |                     | PARCEL BOUNDARY CONDOMINIUM UN<br>SUB BOUNDARY AIR SPACE PCL           | T 001 ROAD PARCEL NUMBER<br>001 PARCEL NUMER | 234        | 233      | 232    |      |
| NOTES | This map is compiled from official records, including surveys and deeds,<br>but only contains the information required for assessment. See the<br>recorded documents for more detailed legal information.  | בי ד <u>ו</u><br>10 | PM/LD BOUNDARY<br>ROAD EASEMENT<br>MATCH / LEADER LINE SUB-SURFACE PCL | 000                                          | 242        | 243      | 244    |      |
|       |                                                                                                                                                                                                            |                     | HISTORIC LOT LINE<br>HISTORIC SUB BOUNDARY                             |                                              | 251        | 250      | 249    |      |
|       | USE THIS SCALE(FEET) WHEN MAP REDUCED FROM 11X17 ORIGINAL                                                                                                                                                  | MAF                 | HISTORIC PM/LD BOUNDARY<br>SECTION LINE                                | 5 LOT NUMBER<br>GL5 GOV. LOT NUMBER          | Sca        | le: 1" : | = 200' | F    |