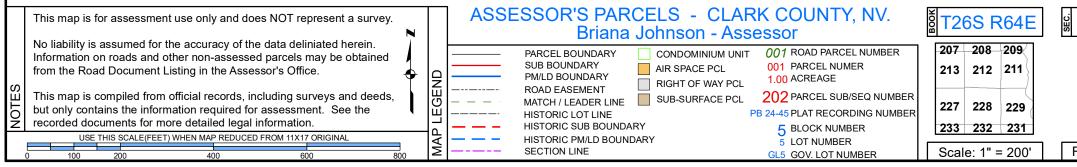

|               |    |         |         |          |    |          |   | M 2 NW 4 |   |   |   |   |          | 228-03- | 1     |   |
|---------------|----|---------|---------|----------|----|----------|---|----------|---|---|---|---|----------|---------|-------|---|
|               | _  |         |         |          |    |          |   |          | 8 | 4 | 8 | 3 | 4        |         |       |   |
|               | 6  | 5       | 4       | 3        | 2  | 1        | - | -        | 5 | 1 | 5 | 5 | 1        |         | A CO  |   |
|               | 7  | 8<br>17 | 9<br>16 | 10<br>15 | 11 | 12<br>13 |   | -        | - |   |   |   | +        |         | Say   |   |
|               | 10 | 20      | 21      | 22       | 23 | 24       | 1 |          | 6 | 2 | 6 | 5 | 2        |         | 000   | 2 |
|               | 30 | 29      | 28      | 27       | 26 | 25       | 1 |          | 7 | 3 | 7 | 7 | 3        |         | ATT & |   |
|               | 31 | 32      | 33      | 34       | 35 | 36       | j | -        | 8 | 4 | 8 | , | 4        |         |       |   |
| _             |    |         |         |          |    |          |   | -        | - | • |   |   | <u> </u> |         |       |   |
| Rev: 1/8/2019 |    |         |         |          |    |          |   |          | 5 | 1 | 5 | 5 | 1        |         |       |   |
|               |    |         |         |          |    |          |   |          |   |   |   |   |          |         |       |   |
|               |    |         |         |          |    |          |   |          |   | 1 |   |   |          |         |       |   |
|               |    |         |         |          |    |          |   |          | I |   |   |   |          |         |       |   |
|               |    |         |         |          |    |          |   |          |   |   |   |   |          |         |       |   |
|               |    |         |         |          |    |          |   |          |   | i |   |   |          |         |       |   |
|               |    | • •     |         |          |    |          |   |          |   | 1 |   |   |          |         |       |   |
|               |    |         |         |          | -  | _        |   |          | - | _ |   | - |          | -       |       | - |
|               |    |         |         |          |    |          |   |          |   |   |   |   |          |         |       |   |