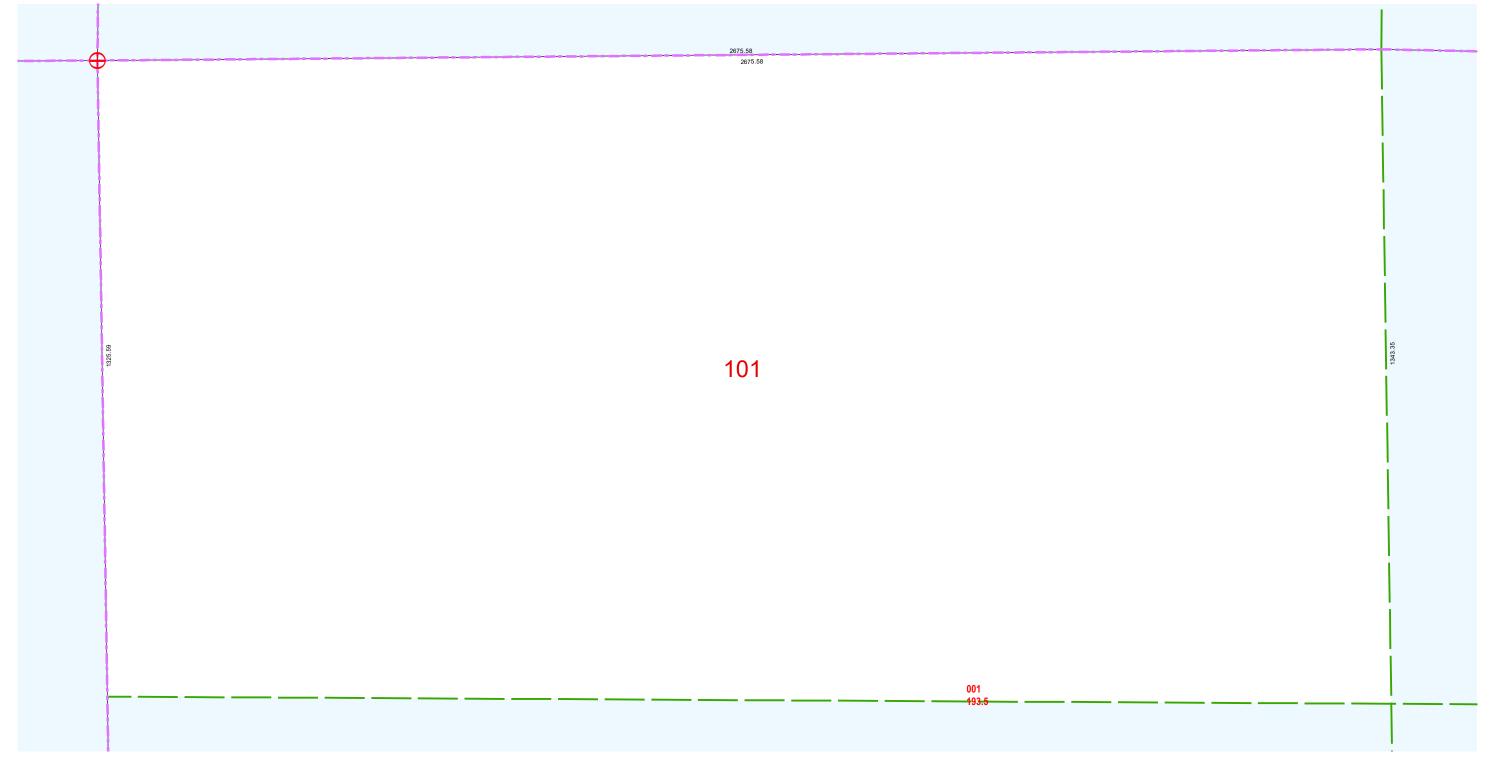

| NOTES | This map is for assessment use only and does NOT represent a survey.               | AS  | ASSESSOR'S PARCELS - CLARK COUNTY, NV.<br>Briana Johnson - Assessor |                                                                                                                                             |                  | ui 14                                                                                                      |
|-------|------------------------------------------------------------------------------------|-----|---------------------------------------------------------------------|---------------------------------------------------------------------------------------------------------------------------------------------|------------------|------------------------------------------------------------------------------------------------------------|
|       | This map is complete infinite records, including surveys and deeds,                | L = | MATCH / LEADER LINE SUB-SURFACE PCL                                 | 001 ROAD PARCEL NUMBER<br>001 PARCEL NUMER<br>1.00 ACREAGE<br>202 PARCEL SUB/SEQ NUMBER<br>PB 24-45 PLAT RECORDING NUMBER<br>5 BLOCK NUMBER |                  | 6 5 4 3 2 1   7 8 9 10 11 12   18 17 16 15 14 12   19 20 21 22 23 2   30 29 28 27 26 2   31 32 33 34 35 34 |
|       | USE THIS SCALE(FEET) WHEN MAP REDUCED FROM 11X17 ORIGINAL<br>0 100 200 400 600 800 | MAF | HISTORIC PM/LD BOUNDARY<br>SECTION LINE                             | 5 LOT NUMBER<br>GL5 GOV. LOT NUMBER                                                                                                         | Scale: 1" = 200' | Rev: 1/8/2019                                                                                              |