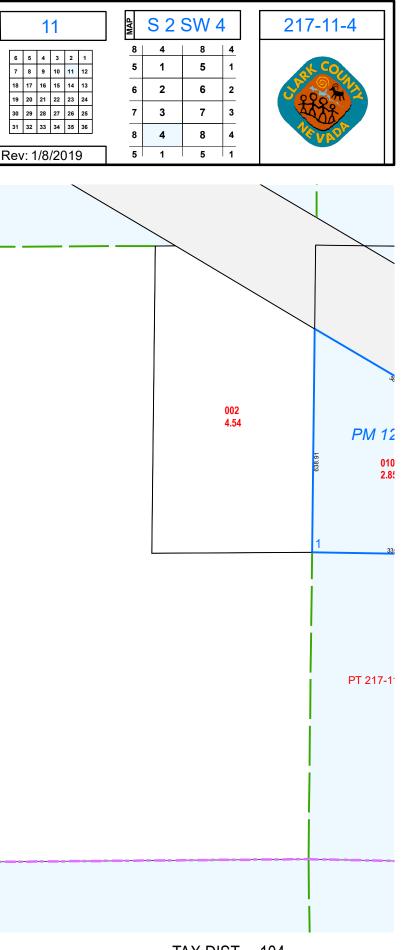

|       | This map is for assessment use only and does NOT represent a survey.<br>No liability is assumed for the accuracy of the data deliniated herein.<br>Information on roads and other non-assessed parcels may be obtained<br>from the Road Document Listing in the Assessor's Office. |     | ASSI       | ASSESSOR'S PARCELS - CLARK COUNTY, NV.<br>Briana Johnson - Assessor                                                 |                                                              |     | 8 T25S R59E |                |   |
|-------|------------------------------------------------------------------------------------------------------------------------------------------------------------------------------------------------------------------------------------------------------------------------------------|-----|------------|---------------------------------------------------------------------------------------------------------------------|--------------------------------------------------------------|-----|-------------|----------------|---|
|       |                                                                                                                                                                                                                                                                                    |     | , <u> </u> | PARCEL BOUNDARY CONDOMINIUM UNI<br>SUB BOUNDARY AIR SPACE PCL<br>PM/LD BOUNDARY                                     | T 001 ROAD PARCEL NUMBER<br>001 PARCEL NUMER<br>1.00 ACREAGE | 202 | 203         | 20420          |   |
| NOTES | This map is compiled from official records, including surveys and deeds<br>but only contains the information required for assessment. See the<br>recorded documents for more detailed legal information.                                                                           | ,   |            | ROAD EASEMENT RIGHT OF WAY PCL<br>MATCH / LEADER LINE SUB-SURFACE PCL<br>HISTORIC LOT LINE<br>HISTORIC SUB BOUNDARY | 000                                                          |     | 217<br>223  | 21621<br>22422 |   |
|       | USE THIS SCALE(FEET) WHEN MAP REDUCED FROM 11X17 ORIGINAL<br>0 100 200 400 600                                                                                                                                                                                                     | 800 | MAP        | HISTORIC PM/LD BOUNDARY<br>SECTION LINE                                                                             | 5 LOT NUMBER<br>GL5 GOV. LOT NUMBER                          | Sca | ale: 1"     | = 200'         | F |

## TAX DIST 104