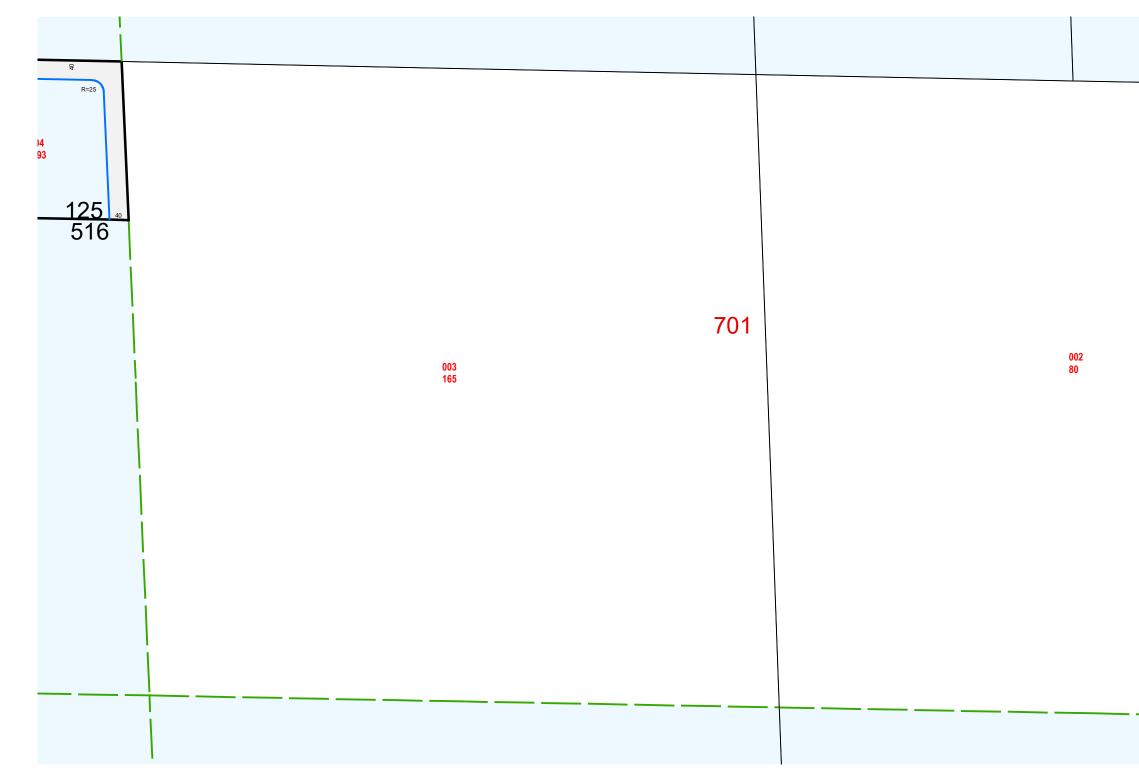

|      | This map is for assessment use only and does NOT represent a survey.                                                                                                                                       |             | ASSESSOR'S PARCELS - CLARK COUNTY, NV.<br>Briana Johnson - Assessor |                                                                                            |                                                       |                       | T23S R61E |            | SEC.      |
|------|------------------------------------------------------------------------------------------------------------------------------------------------------------------------------------------------------------|-------------|---------------------------------------------------------------------|--------------------------------------------------------------------------------------------|-------------------------------------------------------|-----------------------|-----------|------------|-----------|
|      | No liability is assumed for the accuracy of the data deliniated herein.<br>Information on roads and other non-assessed parcels may be obtained<br>from the Road Document Listing in the Assessor's Office. | )<br>-<br>- |                                                                     | PARCEL BOUNDARY CONDOMINIUM UN<br>SUB BOUNDARY AIR SPACE PCL                               | 001 PARCEL NUMER                                      | 75176                 |           | 178        |           |
| OTES | but only contains the information required for assessment. See the                                                                                                                                         |             |                                                                     | ROAD EASEMENT RIGHT OF WAY PCL<br>MATCH / LEADER LINE SUB-SURFACE PCL<br>HISTORIC LOT LINE | 000                                                   |                       |           | 190<br>206 |           |
| Z    | recorded documents for more detailed legal information. USE THIS SCALE(FEET) WHEN MAP REDUCED FROM 11X17 ORIGINAL 0 100 200 400 600 800                                                                    | MAP L       |                                                                     | HISTORIC SUB BOUNDARY<br>HISTORIC PM/LD BOUNDARY<br>SECTION LINE                           | 5 BLOCK NUMBER<br>5 LOT NUMBER<br>GL5 GOV. LOT NUMBER | <b>3204</b><br>Scale: |           |            | <br>    R |