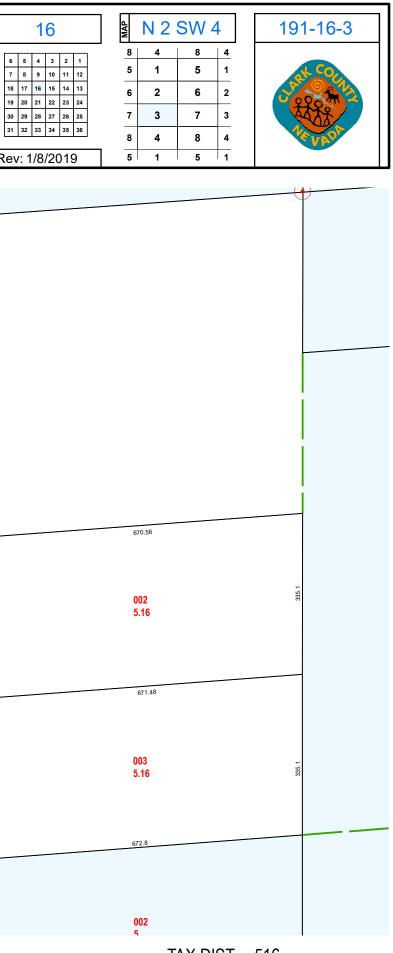

|       | This map is for assessment use only and does NOT represent a survey.<br>No liability is assumed for the accuracy of the data deliniated herein.<br>Information on roads and other non-assessed parcels may be obtained<br>from the Road Document Listing in the Assessor's Office.<br>This map is compiled from official records, including surveys and deeds,<br>but only contains the information required for assessment. See the<br>recorded documents for more detailed legal information.<br>USE THIS SCALE(FEET) WHEN MAP REDUCED FROM 11X17 ORIGINAL |      | ASSE | ESSOR'S PARCELS - CLARK COUNTY, NV.<br>Briana Johnson - Assessor                                                                                                                                                                  |                                  |           |         | 61E  | SEC. |
|-------|--------------------------------------------------------------------------------------------------------------------------------------------------------------------------------------------------------------------------------------------------------------------------------------------------------------------------------------------------------------------------------------------------------------------------------------------------------------------------------------------------------------------------------------------------------------|------|------|-----------------------------------------------------------------------------------------------------------------------------------------------------------------------------------------------------------------------------------|----------------------------------|-----------|---------|------|------|
|       |                                                                                                                                                                                                                                                                                                                                                                                                                                                                                                                                                              |      |      | PARCEL BOUNDARY CONDOMINIUM UNIT<br>SUB BOUNDARY AIR SPACE PCL<br>PM/LD BOUNDARY RIGHT OF WAY PCL<br>MATCH / LEADER LINE SUB-SURFACE PCL<br>HISTORIC LOT LINE<br>HISTORIC SUB BOUNDARY<br>HISTORIC PM/LD BOUNDARY<br>SECTION LINE | 001 PARCEL NUMER<br>1.00 ACREAGE | 176       | 177     | 178  |      |
| NOTES |                                                                                                                                                                                                                                                                                                                                                                                                                                                                                                                                                              | GEND |      |                                                                                                                                                                                                                                   |                                  |           | 191     | 190  |      |
|       |                                                                                                                                                                                                                                                                                                                                                                                                                                                                                                                                                              |      |      |                                                                                                                                                                                                                                   |                                  | 204<br>13 | 205     | 206  |      |
|       | 0 100 200 400 600 800                                                                                                                                                                                                                                                                                                                                                                                                                                                                                                                                        | MA   |      |                                                                                                                                                                                                                                   |                                  | Scal      | e: 1" = | 200' | F    |

125

TAX DIST 516