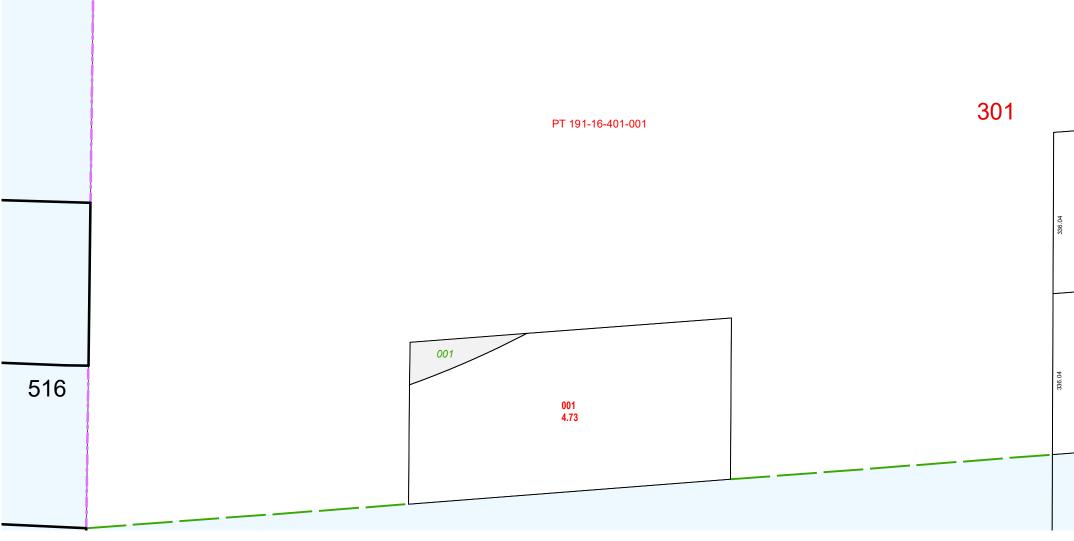

|       | This map is for assessment use only and does NOT represent a survey.<br>No liability is assumed for the accuracy of the data deliniated herein.<br>Information on roads and other non-assessed parcels may be obtained<br>from the Road Document Listing in the Assessor's Office.<br>This map is compiled from official records, including surveys and deeds,<br>but only contains the information required for assessment. See the<br>recorded documents for more detailed legal information.<br>USE THIS SCALE(FEET) WHEN MAP REDUCED FROM 11X17 ORIGINAL |      | ASSE | ESSOR'S PARCELS - CLARK COUNTY, NV.<br>Briana Johnson - Assessor                                                                                                                                                                  |                                  |           |         | 61E  | SEC. |
|-------|--------------------------------------------------------------------------------------------------------------------------------------------------------------------------------------------------------------------------------------------------------------------------------------------------------------------------------------------------------------------------------------------------------------------------------------------------------------------------------------------------------------------------------------------------------------|------|------|-----------------------------------------------------------------------------------------------------------------------------------------------------------------------------------------------------------------------------------|----------------------------------|-----------|---------|------|------|
|       |                                                                                                                                                                                                                                                                                                                                                                                                                                                                                                                                                              |      |      | PARCEL BOUNDARY CONDOMINIUM UNIT<br>SUB BOUNDARY AIR SPACE PCL<br>PM/LD BOUNDARY RIGHT OF WAY PCL<br>MATCH / LEADER LINE SUB-SURFACE PCL<br>HISTORIC LOT LINE<br>HISTORIC SUB BOUNDARY<br>HISTORIC PM/LD BOUNDARY<br>SECTION LINE | 001 PARCEL NUMER<br>1.00 ACREAGE | 176       | 177     | 178  |      |
| NOTES |                                                                                                                                                                                                                                                                                                                                                                                                                                                                                                                                                              | GEND |      |                                                                                                                                                                                                                                   |                                  |           | 191     | 190  |      |
|       |                                                                                                                                                                                                                                                                                                                                                                                                                                                                                                                                                              |      |      |                                                                                                                                                                                                                                   |                                  | 204<br>13 | 205     | 206  |      |
|       | 0 100 200 400 600 800                                                                                                                                                                                                                                                                                                                                                                                                                                                                                                                                        | MA   |      |                                                                                                                                                                                                                                   |                                  | Scal      | e: 1" = | 200' | F    |