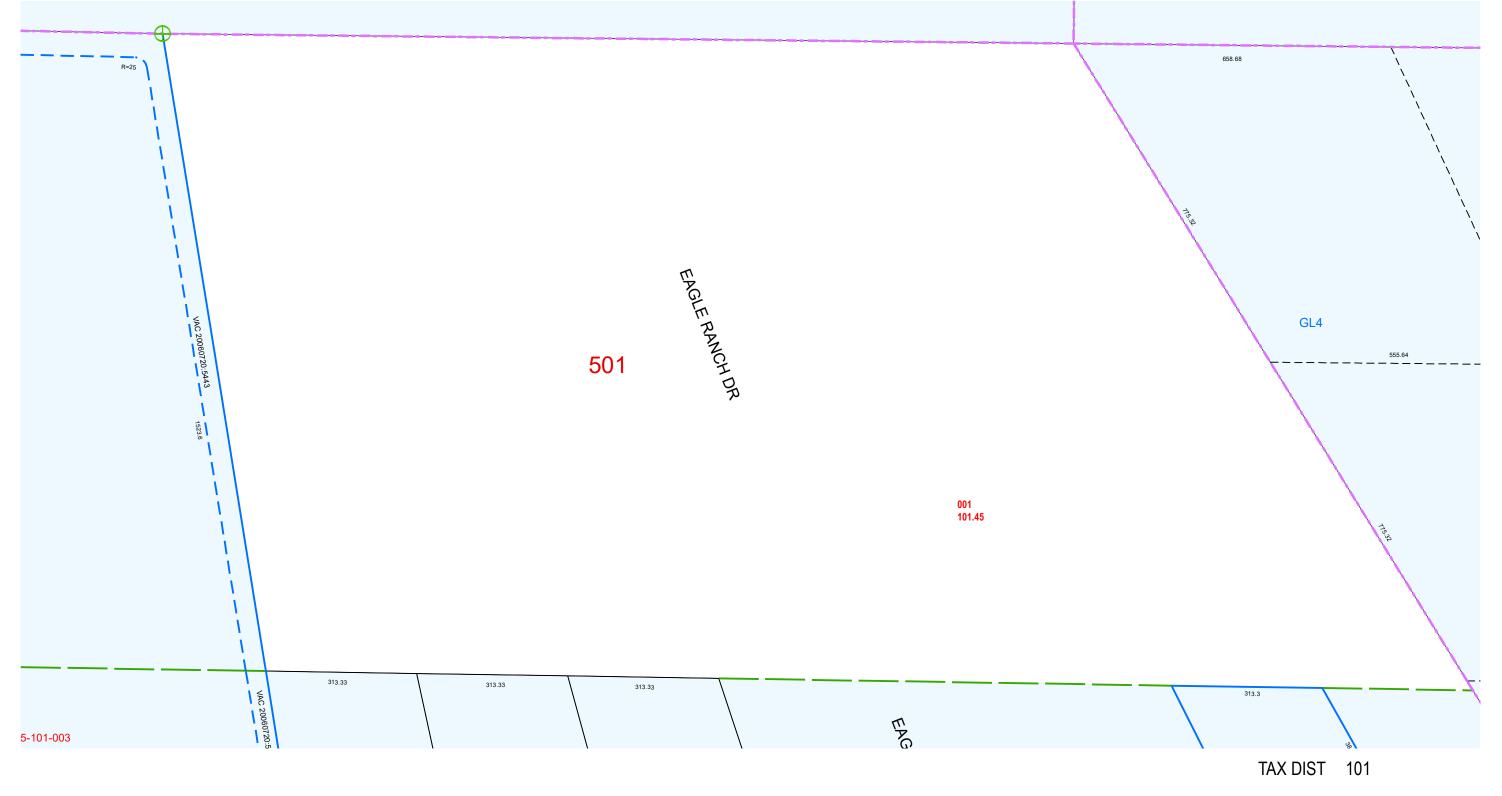

| NOTES | This map is for assessment use only and does NOT represent a survey.                                                                                                                                                                                                                                                                                                                                                    | 7 |        | ASSE | ASSESSOR'S PARCELS - CLARK COUNTY, N<br>Briana Johnson - Assessor                                                                                                                                                                |                                  |     | 8 T22S R59E |          |                  |  |
|-------|-------------------------------------------------------------------------------------------------------------------------------------------------------------------------------------------------------------------------------------------------------------------------------------------------------------------------------------------------------------------------------------------------------------------------|---|--------|------|----------------------------------------------------------------------------------------------------------------------------------------------------------------------------------------------------------------------------------|----------------------------------|-----|-------------|----------|------------------|--|
|       | No liability is assumed for the accuracy of the data deliniated herein.<br>Information on roads and other non-assessed parcels may be obtained<br>from the Road Document Listing in the Assessor's Office.<br>This map is compiled from official records, including surveys and deeds,<br>but only contains the information required for assessment. See the<br>recorded documents for more detailed legal information. |   | LEGEND |      | PARCEL BOUNDARY CONDOMINIUM UNI<br>SUB BOUNDARY AIR SPACE PCL<br>PM/LD BOUNDARY RIGHT OF WAY PCL<br>MATCH / LEADER LINE SUB-SURFACE PCL<br>HISTORIC LOT LINE<br>HISTORIC SUB BOUNDARY<br>HISTORIC PM/LD BOUNDARY<br>SECTION LINE | 001 PARCEL NUMER<br>1.00 ACREAGE |     | 175         | 176      | 1<br>1<br>3<br>3 |  |
|       | USE THIS SCALE(FEET) WHEN MAP REDUCED FROM 11X17 ORIGINAL                                                                                                                                                                                                                                                                                                                                                               |   | MAF    |      |                                                                                                                                                                                                                                  |                                  | Sca | ale: 1"     | ' = 200' | Re               |  |