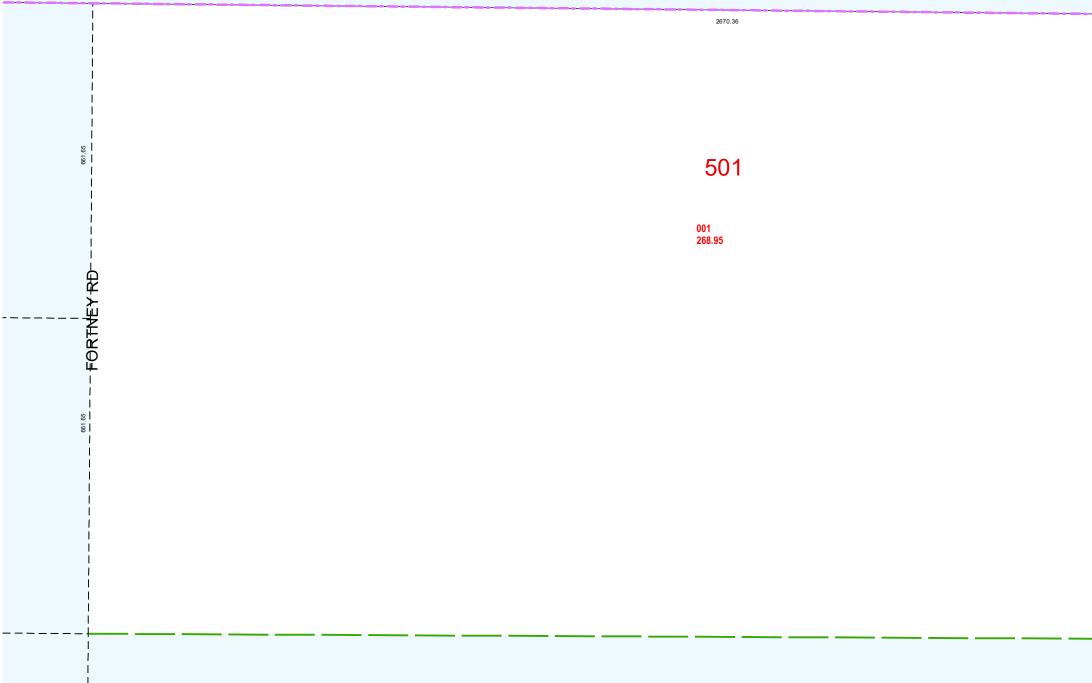

|       | This map is for assessment use only and does NOT represent a survey.                                                                                                                                                                                                                                                                                                                                                    | AS  | SESSOR'S PARCELS - CLAP<br>Briana Johnson - Ass                                                                                                                   | · · · · · · · · · · · · · · · · · · ·                                                                                                       | T22S R59E        | <u>;</u><br>14                                                                                                                                                                                                                                                                                                                                                                                  |
|-------|-------------------------------------------------------------------------------------------------------------------------------------------------------------------------------------------------------------------------------------------------------------------------------------------------------------------------------------------------------------------------------------------------------------------------|-----|-------------------------------------------------------------------------------------------------------------------------------------------------------------------|---------------------------------------------------------------------------------------------------------------------------------------------|------------------|-------------------------------------------------------------------------------------------------------------------------------------------------------------------------------------------------------------------------------------------------------------------------------------------------------------------------------------------------------------------------------------------------|
| NOTES | No liability is assumed for the accuracy of the data deliniated herein.<br>Information on roads and other non-assessed parcels may be obtained<br>from the Road Document Listing in the Assessor's Office.<br>This map is compiled from official records, including surveys and deeds,<br>but only contains the information required for assessment. See the<br>recorded documents for more detailed legal information. |     | PARCEL BOUNDARY     CONDOMINIUM UNIT     SUB BOUNDARY     MILD BOUNDARY     ROAD EASEMENT     MATCH / LEADER LINE     HISTORIC LOT LINE     HISTORIC SUB BOUNDARY | 001 ROAD PARCEL NUMBER<br>001 PARCEL NUMER<br>1.00 ACREAGE<br>202 PARCEL SUB/SEQ NUMBER<br>PB 24-45 PLAT RECORDING NUMBER<br>5 BLOCK NUMBER |                  | 6         5         4         3         2         1           7         8         9         10         11         1           18         17         16         15         14         1           19         20         21         22         23         2           30         29         28         27         26         2           31         32         33         34         35         3 |
|       | USE THIS SCALE(FEET) WHEN MAP REDUCED FROM 11X17 ORIGINAL<br>0 100 200 400 600 800                                                                                                                                                                                                                                                                                                                                      | MAF | <ul> <li>HISTORIC PM/LD BOUNDARY</li> <li>SECTION LINE</li> </ul>                                                                                                 | 5 LOT NUMBER<br>GL5 GOV. LOT NUMBER                                                                                                         | Scale: 1" = 200' | Rev: 1/8/2019                                                                                                                                                                                                                                                                                                                                                                                   |