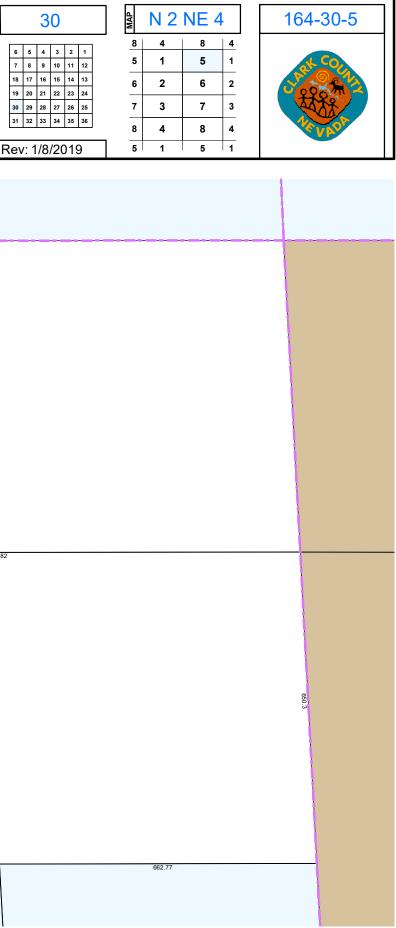

| 501 | 1325.1<br>GIPSY QUEEN PLACER 3<br>PAT 1234650 | 1325.82 |  |
|-----|-----------------------------------------------|---------|--|
|     | 002<br>19.73                                  |         |  |
|     | 662.77                                        |         |  |