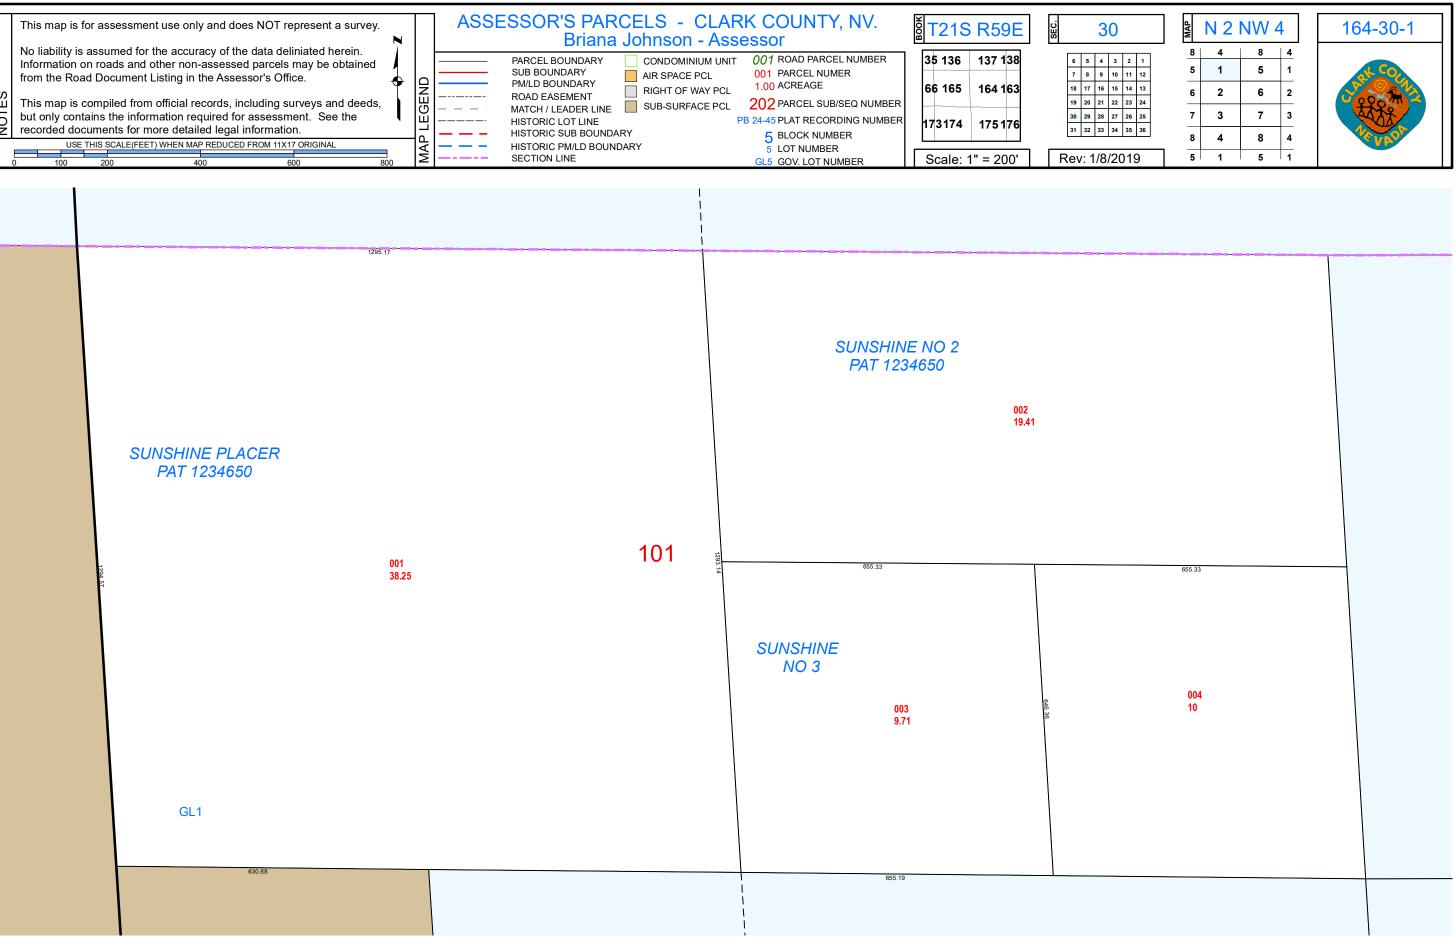

| NOTES | This map is for assessment use only and does NOT represent a survey.<br>No liability is assumed for the accuracy of the data deliniated herein.<br>Information on roads and other non-assessed parcels may be obtained<br>from the Road Document Listing in the Assessor's Office. |  | ASSE | ESSOR'S PARCELS - CLARK COUNTY, NV.<br>Briana Johnson - Assessor                                                                                                                      |                                     | T21S R59E        |                    | SEC. |
|-------|------------------------------------------------------------------------------------------------------------------------------------------------------------------------------------------------------------------------------------------------------------------------------------|--|------|---------------------------------------------------------------------------------------------------------------------------------------------------------------------------------------|-------------------------------------|------------------|--------------------|------|
|       |                                                                                                                                                                                                                                                                                    |  |      | PARCEL BOUNDARY CONDOMINIUM UNI<br>SUB BOUNDARY AIR SPACE PCL<br>PM/LD BOUNDARY RIGHT OF WAY PCL<br>MATCH / LEADER LINE SUB-SURFACE PCL<br>HISTORIC LOT LINE<br>HISTORIC SUB BOUNDARY | 001 PARCEL NUMER<br>1.00 ACREAGE    | 35 136<br>66 165 | 137 138<br>164 163 |      |
|       |                                                                                                                                                                                                                                                                                    |  |      |                                                                                                                                                                                       |                                     |                  | 175176             |      |
|       | USE THIS SCALE(FEET) WHEN MAP REDUCED FROM 11X17 ORIGINAL<br>0 100 200 400 600 8                                                                                                                                                                                                   |  |      | HISTORIC PM/LD BOUNDARY<br>SECTION LINE                                                                                                                                               | 5 LOT NUMBER<br>GL5 GOV. LOT NUMBER | Scale: 1         | 1" = 200'          | F    |

TAX DIST 101