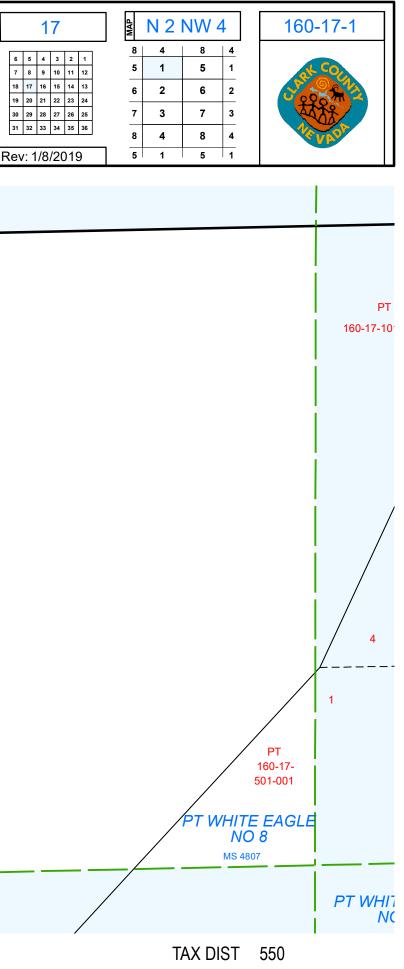

|       | This map is for assessment use only and does NOT represent a survey.<br>No liability is assumed for the accuracy of the data deliniated herein.<br>Information on roads and other non-assessed parcels may be obtained<br>from the Road Document Listing in the Assessor's Office. |         |       | ASSE | ASSESSOR'S PARCELS - CLARK COUNTY, NV.<br>Briana Johnson - Assessor                                                 |                                                      |        | 8 T21S R63E                        |   |
|-------|------------------------------------------------------------------------------------------------------------------------------------------------------------------------------------------------------------------------------------------------------------------------------------|---------|-------|------|---------------------------------------------------------------------------------------------------------------------|------------------------------------------------------|--------|------------------------------------|---|
|       |                                                                                                                                                                                                                                                                                    |         | Ģ     |      | PARCEL BOUNDARY<br>SUB BOUNDARY<br>PM/LD BOUNDARY                                                                   | 001 ROAD PARCEL NUMBER 001 PARCEL NUMER 1.00 ACREAGE | 39 140 | 141 142                            |   |
| NOTES | This map is compiled from official records, including surveys and deeds,                                                                                                                                                                                                           |         | LEGEN |      | ROAD EASEMENT RIGHT OF WAY PCL<br>MATCH / LEADER LINE SUB-SURFACE PCL<br>HISTORIC LOT LINE<br>HISTORIC SUB BOUNDARY |                                                      |        | 160 158<br>159<br>1791 <b>86</b> 1 |   |
|       | USE THIS SCALE(FEET) WHEN MAP REDUCED FROM 11X17 ORIGINAL                                                                                                                                                                                                                          | ]<br>00 | MAP   |      | HISTORIC PM/LD BOUNDARY<br>SECTION LINE                                                                             | 5 LOCK NOMBER<br>5 LOT NUMBER<br>GL5 GOV. LOT NUMBER | Scale  | : 1" = 200'                        | F |