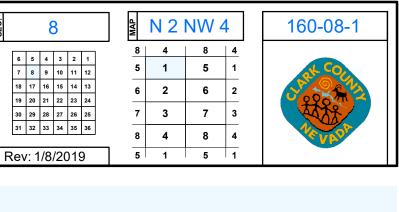

|       | This map is for assessment use only and does NOT represent a survey.                                                                                                                                       | N  |     | ASSE | SESSOR'S PARCELS - CLARK COUNTY, NV.<br>Briana Johnson - Assessor |                  |                                     | 8 T21S R63E                |                                      | SEC. |
|-------|------------------------------------------------------------------------------------------------------------------------------------------------------------------------------------------------------------|----|-----|------|-------------------------------------------------------------------|------------------|-------------------------------------|----------------------------|--------------------------------------|------|
| NOTES | No liability is assumed for the accuracy of the data deliniated herein.<br>Information on roads and other non-assessed parcels may be obtained<br>from the Road Document Listing in the Assessor's Office. |    |     |      | SUB BOUNDARY<br>PM/LD BOUNDARY<br>ROAD EASEMENT                   | CONDOMINIUM UNIT | 001 PARCEL NUMER<br>1.00 ACREAGE    | <sup>24</sup> 123<br>39140 | 122 <sup>121</sup><br>141 142<br>159 |      |
|       | This map is compiled from official records, including surveys and deeds,                                                                                                                                   |    |     |      |                                                                   |                  |                                     | 62161<br>77178             | 160 158<br>1791 <b>86</b> 1          |      |
|       | USE THIS SCALE(FEET) WHEN MAP REDUCED FROM 11X17 ORIGINAL                                                                                                                                                  | 00 | MAF |      | HISTORIC PM/LD BOUNDA                                             | ARY              | 5 LOT NUMBER<br>GL5 GOV. LOT NUMBER | Scale:                     | 1" = 200'                            |      |