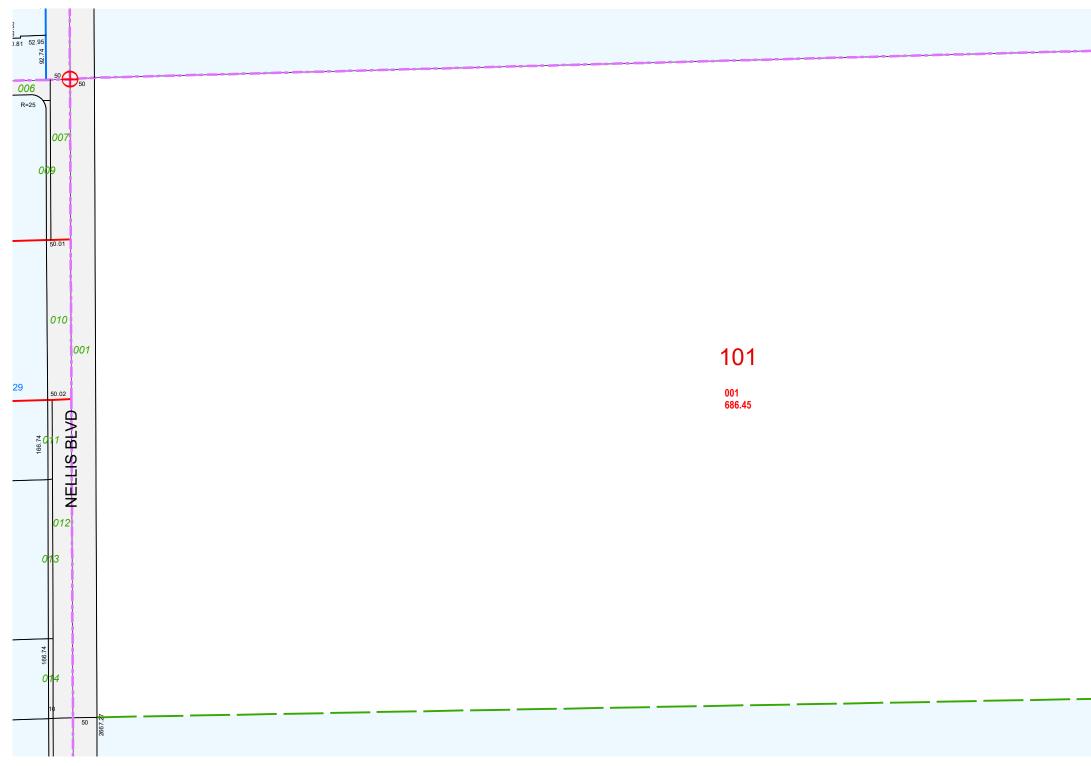

|       | This map is for assessment use only and does NOT represent a survey.<br>No liability is assumed for the accuracy of the data deliniated herein.<br>Information on roads and other non-assessed parcels may be obtained                                                | AS | SESSOR'S PARCELS - CLA<br>Briana Johnson - As<br>- PARCEL BOUNDARY CONDOMINIUM UN<br>SUB BOUNDARY AIR SPACE PCL | sessor                              | T20S R62E        | O     O       6     5     4     3     2     1       7     8     9     10     11     12                                                                                                                    |
|-------|-----------------------------------------------------------------------------------------------------------------------------------------------------------------------------------------------------------------------------------------------------------------------|----|-----------------------------------------------------------------------------------------------------------------|-------------------------------------|------------------|-----------------------------------------------------------------------------------------------------------------------------------------------------------------------------------------------------------|
| NOTES | from the Road Document Listing in the Assessor's Office.<br>This map is compiled from official records, including surveys and deeds,<br>but only contains the information required for assessment. See the<br>recorded documents for more detailed legal information. |    | PM/LD BOUNDARY RIGHT OF WAY PCL MATCH / LEADER LINE HISTORIC LOT LINE HISTORIC SUB BOUNDARY                     | 1.00 ACREAGE                        | 139 140 141      | 1     1     1     1     1       18     17     16     15     14     13       19     20     21     22     23     24       30     29     28     27     26     25       31     32     33     34     35     36 |
|       | USE THIS SCALE(FEET) WHEN MAP REDUCED FROM 11X17 ORIGINAL<br>0 100 200 400 600 800                                                                                                                                                                                    |    | HISTORIC PM/LD BOUNDARY<br>SECTION LINE                                                                         | 5 LOT NUMBER<br>GL5 GOV. LOT NUMBER | Scale: 1" = 200' | Rev: 1/8/2019                                                                                                                                                                                             |