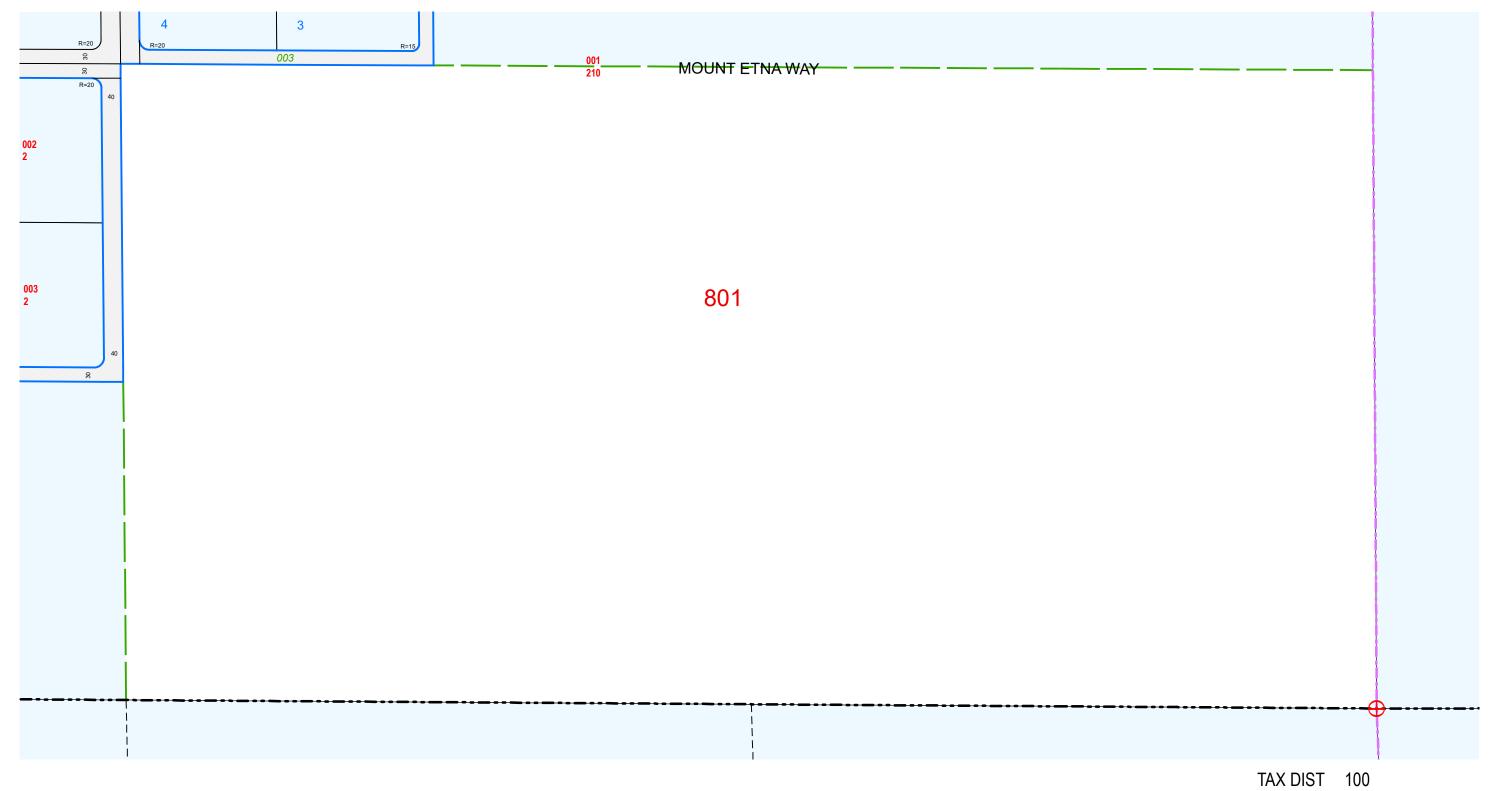

|       | This map is for assessment use only and does NOT represent a survey.                                                                                                                                   |                                                                                             | ASSE | ESSOR'S PARCELS - CLA<br>Briana Johnson - As                                                                                                                                                                           |                                                                                                                                               | BOOK       | 19S R58E           | <u>.</u> 34                                               |
|-------|--------------------------------------------------------------------------------------------------------------------------------------------------------------------------------------------------------|---------------------------------------------------------------------------------------------|------|------------------------------------------------------------------------------------------------------------------------------------------------------------------------------------------------------------------------|-----------------------------------------------------------------------------------------------------------------------------------------------|------------|--------------------|-----------------------------------------------------------|
| NOTES | his map is compiled from official records, including surveys and deeds,<br>ut only contains the information required for assessment. See the<br>coorded documents for more detailed legal information. | -<br>-<br>-<br>-<br>-<br>-<br>-<br>-<br>-<br>-<br>-<br>-<br>-<br>-<br>-<br>-<br>-<br>-<br>- |      | PARCEL BOUNDARY CONDOMINIUM UNI<br>SUB BOUNDARY AIR SPACE PCL<br>PM/LD BOUNDARY RIGHT OF WAY PCL<br>ROAD EASEMENT SUB-SURFACE PCL<br>MATCH / LEADER LINE SUB-SURFACE PCL<br>HISTORIC LOT LINE<br>HISTORIC SUB BOUNDARY | T 001 ROAD PARCEL NUMBER<br>001 PARCEL NUMER<br>1.00 ACREAGE<br>202 PARCEL SUB/SEQ NUMBER<br>PB 24-45 PLAT RECORDING NUMBER<br>5 BLOCK NUMBER | 097<br>128 | 098 099<br>127 126 | 6 5 4 3 2 1   7 8 9 10 11 12   18 17 16 15 14 13          |
|       |                                                                                                                                                                                                        |                                                                                             |      |                                                                                                                                                                                                                        |                                                                                                                                               | 125        |                    | 19 20 21 22 23 24   30 29 28 27 26 25   31 32 33 34 35 36 |
|       | USE THIS SCALE(FEET) WHEN MAP REDUCED FROM 11X17 ORIGINAL<br>0 100 200 400 600 800                                                                                                                     | MAF                                                                                         |      | HISTORIC PM/LD BOUNDARY<br>SECTION LINE                                                                                                                                                                                | 5 LOT NUMBER<br>GL5 GOV. LOT NUMBER                                                                                                           | Sca        | ale: 1" = 200'     | Rev: 1/8/2019                                             |