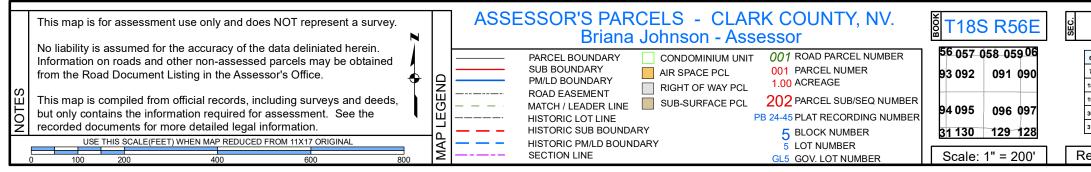

| 6 5 4 3 2 1   7 8 9 10 11 12   18 17 16 15 14 13   19 20 21 22 23 24   30 29 28 27 26 25   31 32 33 34 35 36 | N N N N N N N N N N N N N N N N N N N N N N N N N N N N N N N N N N N N N N N N N N N N N N N N N N N N N N N N N N N N N N N N N N N N N N N N N N N N N N N N N N N N N N N N N N N N N N N N N N N N N N N N N N N | 096-06-5 |
|--------------------------------------------------------------------------------------------------------------|-----------------------------------------------------------------------------------------------------------------------------------------------------------------------------------------------------------------------|----------|
|                                                                                                              |                                                                                                                                                                                                                       |          |
|                                                                                                              |                                                                                                                                                                                                                       |          |
|                                                                                                              |                                                                                                                                                                                                                       |          |
|                                                                                                              |                                                                                                                                                                                                                       |          |