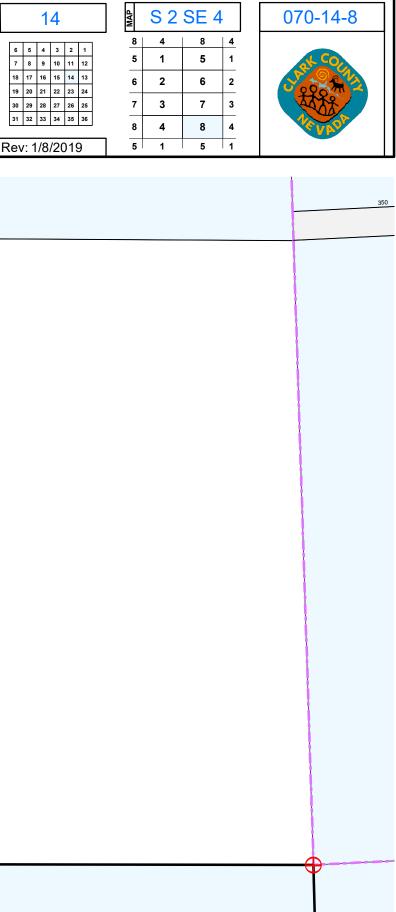

|       | This map is for assessment use only and does NOT represent a survey.<br>No liability is assumed for the accuracy of the data deliniated herein.<br>Information on roads and other non-assessed parcels may be obtained<br>from the Road Document Listing in the Assessor's Office. | Z | ASSE                                                                                             | ASSESSOR'S PARCELS - CLARK COUNTY, NV.<br>Briana Johnson - Assessor           |                                                                             |                     | T16S R67E                 |   |
|-------|------------------------------------------------------------------------------------------------------------------------------------------------------------------------------------------------------------------------------------------------------------------------------------|---|--------------------------------------------------------------------------------------------------|-------------------------------------------------------------------------------|-----------------------------------------------------------------------------|---------------------|---------------------------|---|
|       |                                                                                                                                                                                                                                                                                    |   |                                                                                                  | PARCEL BOUNDARY CONDOMINIUM UNI<br>SUB BOUNDARY AIR SPACE PCL                 | 001 PARCEL NUMER                                                            | 042 041             | 040 03                    |   |
| NOTES | This map is compiled from official records, including surveys and deeds, but only contains the information required for assessment. See the                                                                                                                                        |   | И<br>Ш<br>Ш<br>Ц<br>Ц<br>Ц<br>Ц<br>Ц<br>Ц<br>Ц<br>Ц<br>Ц<br>Ц<br>Ц<br>Ц<br>Ц<br>Ц<br>Ц<br>Ц<br>Ц | RIGHT OF WAY PCL<br>ROAD EASEMENT<br>MATCH / LEADER LINE<br>HISTORIC LOT LINE | 1.00 ACREAGE<br>202 PARCEL SUB/SEQ NUMBER<br>PB 24-45 PLAT RECORDING NUMBER | 080                 | 07107                     |   |
| Z     | recorded documents for more detailed legal information.   USE THIS SCALE(FEET) WHEN MAP REDUCED FROM 11X17 ORIGINAL   0 100 200 400 600 80                                                                                                                                         |   |                                                                                                  | HISTORIC SUB BOUNDARY<br>HISTORIC PM/LD BOUNDARY<br>SECTION LINE              | 5 BLOCK NUMBER<br>5 LOT NUMBER<br>GL5 GOV. LOT NUMBER                       | 081 079<br>Scale: 1 | <b>07807</b><br>'' = 200' | F |