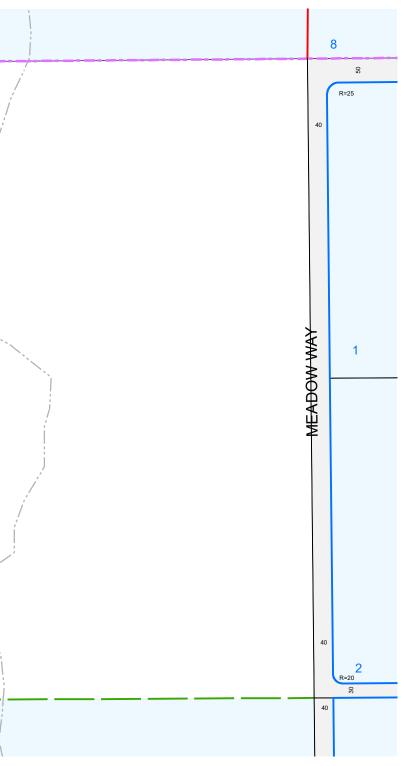

|       | This map is for assessment use only and does NOT represent a survey.                                                                                                                                                                                                                                                                                                                                                    | A      | ASSESSOR'S PARCELS - CLARK COUNTY, NV.<br>Briana Johnson - Assessor |                                                                                                                                            | 8 T14S R65E                                       | <sup></sup> 26                                                                                        |
|-------|-------------------------------------------------------------------------------------------------------------------------------------------------------------------------------------------------------------------------------------------------------------------------------------------------------------------------------------------------------------------------------------------------------------------------|--------|---------------------------------------------------------------------|--------------------------------------------------------------------------------------------------------------------------------------------|---------------------------------------------------|-------------------------------------------------------------------------------------------------------|
| NOTES | No liability is assumed for the accuracy of the data deliniated herein.<br>Information on roads and other non-assessed parcels may be obtained<br>from the Road Document Listing in the Assessor's Office.<br>This map is compiled from official records, including surveys and deeds,<br>but only contains the information required for assessment. See the<br>recorded documents for more detailed legal information. | LEGEND | MATCH / LEADER LINE SUB-SURFACE PCL                                 | 001 ROAD PARCEL NUMBER<br>001 PARCEL NUMER<br>1.00 ACREAGE<br>202 PARCEL SUB/SEQ NUMBER<br>B 24-45 PLAT RECORDING NUMBER<br>5 BLOCK NUMBER | 008 007 00600   274 029 030 03103   044 043 04204 | 6 5 4 3 2   7 8 9 10 11 1   18 17 16 15 14 1   19 20 21 22 23 2   30 29 28 27 26 2   31 32 33 34 35 3 |
|       | USE THIS SCALE(FEET) WHEN MAP REDUCED FROM 11X17 ORIGINAL<br>0 100 200 400 600 800                                                                                                                                                                                                                                                                                                                                      | MAF    | HISTORIC PM/LD BOUNDARY<br>SECTION LINE                             | 5 LOT NUMBER<br>GL5 GOV. LOT NUMBER                                                                                                        | Scale: 1" = 200'                                  | Rev: 1/8/2019                                                                                         |